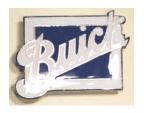

## **Enamel and Plastic Emblem Price Lists:**

| Year & Make                          | Original Restored Enamel Emblems                                                                                                                                                   | Price    | No.  |
|--------------------------------------|------------------------------------------------------------------------------------------------------------------------------------------------------------------------------------|----------|------|
| 1920's Chevy                         | Radiator, 1 3/8 x 4 Bowtie, Nickel finish. VGC.                                                                                                                                    | \$145.00 | HC2  |
| 1920's Durant                        | Radiator, 2 $1/8 \times 1 \cdot 1/4$ Red, white & black shield with 'Durant' diagonally. Nickel finish. All new enamel.                                                            | \$295.00 | DR1  |
| 1920's GMC K16                       | 2 1/8 x 3 1/2 Navy blue oval with White "GMC". All new enamel, non-stock stud, chrome finish. Very good condition                                                                  | \$250.00 | GC1  |
| 1920's Hudson                        | Radiator, 2 $1/4 \times 2 \cdot 1/2$ inverted white triangle with "Hudson" in blue. Nickel finish. Very Good Con.                                                                  | \$250.00 | HD1  |
| 1920's Buick                         | 2 1/4" all new Blue & white enamels, nickel finish, like new.                                                                                                                      | \$275.00 | BCK3 |
| 1920's NASH SIX                      | 2 1/4 x 1 7/8 All new blue & white enamel, VGC                                                                                                                                     | \$275.00 | N6   |
| 1920's NASH                          | 2 1/4 x 1 7/8 All new black enamel.                                                                                                                                                | \$275.00 | N7   |
| 1920's Chevrolet                     | 3 x 1, All new enamel, non standard stud.                                                                                                                                          | \$250.00 | CH20 |
| 1928 Ford                            | step-edge style, all new enamel, nickel finish, Excellent.                                                                                                                         | \$250.00 | FRD3 |
| 1930's Ford                          | 1 x 2 1/4 oval in non-stock blue. Nickel finish. all new enamel.                                                                                                                   | \$95.00  | FC2  |
| 1930's Ford                          | 1 1/2 x 3 Navy blue oval with 'Ford'. Chrome finish. VGC.                                                                                                                          | \$250.00 | FC1  |
| 1930 Lincoln                         | Silver Oval, Lincoln letters in black, black outline. VGC.                                                                                                                         | \$250.00 | LC3  |
| 1931 Chevy<br>Radiator               | 3 x 3 Bowtie in striped Oval. non-original stud, all new enamels. Chrome finish.                                                                                                   | \$275.00 | HC1  |
| 1931-3 Chrysler<br>Imperial Radiator | 1 3/4 X 1 5/16 curved Oval. With Block stud. New Black enamel, Gold Finish. Very Rare and Very beautiful.                                                                          | \$500.00 | IMP1 |
| 1933 Desoto front                    | 3.5 X 2 Shield shape with central stud. Refired original enamel, All new Chrome. Excellent                                                                                         | \$280.00 | DES4 |
| 1940 (-41) Buick                     | 3 1/2 x 1 3/8 red, blue & gold. chrome finish. Some all new enamel, some cleaned, refired original enamels. slight design variations call for details.                             | \$285.00 | BBX  |
| 1940 Buick grille                    | 3 1/4 X 1 1/4 v-shaped rectangle. All new enamels, chrome finish. Excellent                                                                                                        | \$295.00 | BC7  |
| 1940-41 Plymouth                     | 2 7/8 X 1 tall shield with white ship, Blue sea, Gold sky. refired and new enamels. New chrome finish.                                                                             | \$300.00 | PL2  |
| 1941 Buick hood                      | 8 1/4 x 1 3/4 Original red & gold preserved enamels. Chrome finish, no studs. Very Good condition.                                                                                 | \$275.00 | BC1  |
| 1941 Chrysler                        | Steering Wheel emblem, Red 2" Dia. with gold logo in center. All new enamel, Chrome finish. Excellent condition.                                                                   | \$295.00 | CHC1 |
| 1946-48 Desoto                       | Trunk, 11 1/2" Chrome Bezel & Gold plated emblem with deep red enamel. Excellent.                                                                                                  | \$350.00 | DES2 |
| 1946-48 Plymouth                     | Radio delete plate emblem, N.O.S.                                                                                                                                                  | \$250.00 | PLY4 |
| 1948 Packard                         | trunk, 2.5 X 2. Packard crest, refired original enamel with some new enamel. New chrome finish.                                                                                    | \$225.00 | PKD1 |
| 1949 Plymouth                        | 1 1/8 x 1 1/2 Rear deck nameplate emblem all new enamels and Chrome Ex.                                                                                                            | \$250.00 | PLY1 |
| 1949-55 Mercedes<br>Benz             | approx. 1 7/8", new reproductions from Germany! Model 170, 220, 300, b, c, d, etc. Original emblem replacement part. These are NOT plastic, but true enamel, cloisonné, beautiful! | \$95.00  | MB1  |
| 1949-55 Mercedes<br>Benz             | approx. 2 3/8", new reproductions from Germany! Model 170, 220, 300, b, c, d, etc. Original emblem replacement part. These are NOT plastic, but true enamel, cloisonné, beautiful! | \$125.00 | MB2  |
| 1957 Mercedes                        | Vee shaped, Restored white and ultramarine enamels, replated nickel.                                                                                                               | \$275.00 | MDZ1 |