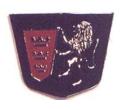

## **Enamel and Plastic Emblem Price Lists:**

| Year & Make                          | Original Restored Enamel Emblems                                                                                                                                                   | Price    | No.  |
|--------------------------------------|------------------------------------------------------------------------------------------------------------------------------------------------------------------------------------|----------|------|
| 1920's Chevy                         | Radiator, 1 3/8 x 4 Bowtie, Nickel finish. VGC.                                                                                                                                    | \$145.00 | HC2  |
| 1920's Durant                        | Radiator, 2 $1/8 \times 1 \cdot 1/4$ Red, white & black shield with 'Durant' diagonally. Nickel finish. All new enamel.                                                            | \$295.00 | DR1  |
| 1920's GMC K16                       | 2 1/8 x 3 1/2 Navy blue oval with White "GMC". All new enamel, non-stock stud, chrome finish. Very good condition                                                                  | \$250.00 | GC1  |
| 1920's Hudson                        | Radiator, 2 $1/4 \times 2 \cdot 1/2$ inverted white triangle with "Hudson" in blue. Nickel finish. Very Good Con.                                                                  | \$250.00 | HD1  |
| 1920's Buick                         | 2 1/4" all new Blue & white enamels, nickel finish, like new.                                                                                                                      | \$275.00 | BCK3 |
| 1920's NASH SIX                      | 2 1/4 x 1 7/8 All new blue & white enamel, VGC                                                                                                                                     | \$275.00 | N6   |
| 1920's NASH                          | 2 1/4 x 1 7/8 All new black enamel.                                                                                                                                                | \$275.00 | N7   |
| 1920's Chevrolet                     | 3 x 1, All new enamel, non standard stud.                                                                                                                                          | \$250.00 | CH20 |
| 1928 Ford                            | step-edge style, all new enamel, nickel finish, Excellent.                                                                                                                         | \$250.00 | FRD3 |
| 1930's Ford                          | 1 x 2 1/4 oval in non-stock blue. Nickel finish. all new enamel.                                                                                                                   | \$95.00  | FC2  |
| 1930's Ford                          | 1 1/2 x 3 Navy blue oval with 'Ford'. Chrome finish. VGC.                                                                                                                          | \$250.00 | FC1  |
| 1930 Lincoln                         | Silver Oval, Lincoln letters in black, black outline. VGC.                                                                                                                         | \$250.00 | LC3  |
| 1931 Chevy<br>Radiator               | 3 x 3 Bowtie in striped Oval. non-original stud, all new enamels. Chrome finish.                                                                                                   | \$275.00 | HC1  |
| 1931-3 Chrysler<br>Imperial Radiator | 1 3/4 X 1 5/16 curved Oval. With Block stud. New Black enamel, Gold Finish. Very Rare and Very beautiful.                                                                          | \$500.00 | IMP1 |
| 1933 Desoto front                    | 3.5 X 2 Shield shape with central stud. Refired original enamel, All new Chrome. Excellent                                                                                         | \$280.00 | DES4 |
| 1940 (-41) Buick                     | 3 1/2 x 1 3/8 red, blue & gold. chrome finish. Some all new enamel, some cleaned, refired original enamels. slight design variations call for details.                             | \$285.00 | BBX  |
| 1940 Buick grille                    | 3 1/4 X 1 1/4 v-shaped rectangle. All new enamels, chrome finish. Excellent                                                                                                        | \$295.00 | BC7  |
| 1940-41 Plymouth                     | 2 7/8 X 1 tall shield with white ship, Blue sea, Gold sky. refired and new enamels. New chrome finish.                                                                             | \$300.00 | PL2  |
| 1941 Buick hood                      | 8 1/4 x 1 3/4 Original red & gold preserved enamels. Chrome finish, no studs. Very Good condition.                                                                                 | \$275.00 | BC1  |
| 1941 Chrysler                        | Steering Wheel emblem, Red 2" Dia. with gold logo in center. All new enamel, Chrome finish. Excellent condition.                                                                   | \$295.00 | CHC1 |
| 1946-48 Desoto                       | Trunk, 11 1/2" Chrome Bezel & Gold plated emblem with deep red enamel. Excellent.                                                                                                  | \$350.00 | DES2 |
| 1946-48 Plymouth                     | Radio delete plate emblem, N.O.S.                                                                                                                                                  | \$250.00 | PLY4 |
| 1948 Packard                         | trunk, 2.5 X 2. Packard crest, refired original enamel with some new enamel. New chrome finish.                                                                                    | \$225.00 | PKD1 |
| 1949 Plymouth                        | 1 1/8 x 1 1/2 Rear deck nameplate emblem all new enamels and Chrome Ex.                                                                                                            | \$250.00 | PLY1 |
| 1949-55 Mercedes<br>Benz             | approx. 1 7/8", new reproductions from Germany! Model 170, 220, 300, b, c, d, etc. Original emblem replacement part. These are NOT plastic, but true enamel, cloisonné, beautiful! | \$95.00  | MB1  |
| 1949-55 Mercedes<br>Benz             | approx. 2 3/8", new reproductions from Germany! Model 170, 220, 300, b, c, d, etc. Original emblem replacement part. These are NOT plastic, but true enamel, cloisonné, beautiful! | \$125.00 | MB2  |
| 1957 Mercedes                        | Vee shaped, Restored white and ultramarine enamels, replated nickel.                                                                                                               | \$275.00 | MDZ1 |