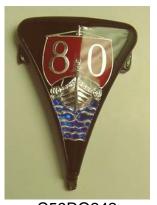

## **Enamel and Plastic Emblem Price Lists:**

| Year & Make                          | Original Restored Enamel Emblems                                                                                                                                                   | Price    | No.  |
|--------------------------------------|------------------------------------------------------------------------------------------------------------------------------------------------------------------------------------|----------|------|
| 1920's Chevy                         | Radiator, 1 3/8 x 4 Bowtie, Nickel finish. VGC.                                                                                                                                    | \$145.00 | HC2  |
| 1920's Durant                        | Radiator, 2 $1/8 \times 1 \cdot 1/4$ Red, white & black shield with 'Durant' diagonally. Nickel finish. All new enamel.                                                            | \$295.00 | DR1  |
| 1920's GMC K16                       | 2 1/8 x 3 1/2 Navy blue oval with White "GMC". All new enamel, non-stock stud, chrome finish. Very good condition                                                                  | \$250.00 | GC1  |
| 1920's Hudson                        | Radiator, 2 $1/4 \times 2 \cdot 1/2$ inverted white triangle with "Hudson" in blue. Nickel finish. Very Good Con.                                                                  | \$250.00 | HD1  |
| 1920's Buick                         | 2 1/4" all new Blue & white enamels, nickel finish, like new.                                                                                                                      | \$275.00 | BCK3 |
| 1920's NASH SIX                      | 2 1/4 x 1 7/8 All new blue & white enamel, VGC                                                                                                                                     | \$275.00 | N6   |
| 1920's NASH                          | 2 1/4 x 1 7/8 All new black enamel.                                                                                                                                                | \$275.00 | N7   |
| 1920's Chevrolet                     | 3 x 1, All new enamel, non standard stud.                                                                                                                                          | \$250.00 | CH20 |
| 1928 Ford                            | step-edge style, all new enamel, nickel finish, Excellent.                                                                                                                         | \$250.00 | FRD3 |
| 1930's Ford                          | 1 x 2 1/4 oval in non-stock blue. Nickel finish. all new enamel.                                                                                                                   | \$95.00  | FC2  |
| 1930's Ford                          | 1 1/2 x 3 Navy blue oval with 'Ford'. Chrome finish. VGC.                                                                                                                          | \$250.00 | FC1  |
| 1930 Lincoln                         | Silver Oval, Lincoln letters in black, black outline. VGC.                                                                                                                         | \$250.00 | LC3  |
| 1931 Chevy<br>Radiator               | 3 x 3 Bowtie in striped Oval. non-original stud, all new enamels. Chrome finish.                                                                                                   | \$275.00 | HC1  |
| 1931-3 Chrysler<br>Imperial Radiator | 1 3/4 X 1 5/16 curved Oval. With Block stud. New Black enamel, Gold Finish. Very Rare and Very beautiful.                                                                          | \$500.00 | IMP1 |
| 1933 Desoto front                    | 3.5 X 2 Shield shape with central stud. Refired original enamel, All new Chrome. Excellent                                                                                         | \$280.00 | DES4 |
| 1940 (-41) Buick                     | 3 1/2 x 1 3/8 red, blue & gold. chrome finish. Some all new enamel, some cleaned, refired original enamels. slight design variations call for details.                             | \$285.00 | BBX  |
| 1940 Buick grille                    | 3 1/4 X 1 1/4 v-shaped rectangle. All new enamels, chrome finish. Excellent                                                                                                        | \$295.00 | BC7  |
| 1940-41 Plymouth                     | 2 7/8 X 1 tall shield with white ship, Blue sea, Gold sky. refired and new enamels. New chrome finish.                                                                             | \$300.00 | PL2  |
| 1941 Buick hood                      | 8 1/4 x 1 3/4 Original red & gold preserved enamels. Chrome finish, no studs. Very Good condition.                                                                                 | \$275.00 | BC1  |
| 1941 Chrysler                        | Steering Wheel emblem, Red 2" Dia. with gold logo in center. All new enamel, Chrome finish. Excellent condition.                                                                   | \$295.00 | CHC1 |
| 1946-48 Desoto                       | Trunk, 11 1/2" Chrome Bezel & Gold plated emblem with deep red enamel. Excellent.                                                                                                  | \$350.00 | DES2 |
| 1946-48 Plymouth                     | Radio delete plate emblem, N.O.S.                                                                                                                                                  | \$250.00 | PLY4 |
| 1948 Packard                         | trunk, 2.5 X 2. Packard crest, refired original enamel with some new enamel. New chrome finish.                                                                                    | \$225.00 | PKD1 |
| 1949 Plymouth                        | 1 1/8 x 1 1/2 Rear deck nameplate emblem all new enamels and Chrome Ex.                                                                                                            | \$250.00 | PLY1 |
| 1949-55 Mercedes<br>Benz             | approx. 1 7/8", new reproductions from Germany! Model 170, 220, 300, b, c, d, etc. Original emblem replacement part. These are NOT plastic, but true enamel, cloisonné, beautiful! | \$95.00  | MB1  |
| 1949-55 Mercedes<br>Benz             | approx. 2 3/8", new reproductions from Germany! Model 170, 220, 300, b, c, d, etc. Original emblem replacement part. These are NOT plastic, but true enamel, cloisonné, beautiful! | \$125.00 | MB2  |
| 1957 Mercedes                        | Vee shaped, Restored white and ultramarine enamels, replated nickel.                                                                                                               | \$275.00 | MDZ1 |