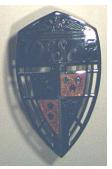

#### **Enameled Emblems**

This type of emblem has a metal base of copper, which is usually plated with chrome, nickel, or gold and is inlaid with enamel colors. They were used on almost all cars until the 1940's, and were found on the radiator grille, headlight bars, hubcaps, trunk racks, spares, sidemounts, and inside on the dash or steering wheel. Enamel emblems continue to be used on a number of

European cars. Other examples include auto club badges, hat badges, key fobs, and many types of jewelry.

Enamel is technically glass. Enamel emblems that are deteriorating may have plating that has faded or pitted, or the inlaid colors begin chipping out like little bits of glass or plastic. If the colors have faded, then this is paint and not enamels, even though some paints are called enamels. The metal will either be copper, or very rarely, German silver. On some emblems the metal may appear to be brass, but this is also not likely.