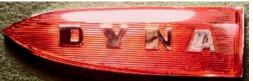

#### **Plastic Inserts**

This type of emblem is made from a clear plastic, which appears to have its design, and colors imbedded inside. The underside of this emblem is an embossed or detailed surface in relief, which is usually coated a solid color. This type of emblem first appeared in the late 40's and continues to be used on cars today. It is usually mounted in some sort of metal bezel or opening, which is chrome or gold plated. They are

found on the car's hood, trunk, quarter panels, hubcaps, steering wheel, and almost anywhere else for decorative effect. Deterioration in this type of emblem is usually due to the flaking off of paint on the underside of the emblem, or sometimes colors fade away. The clear plastic may also develop crazing or hairline cracking.