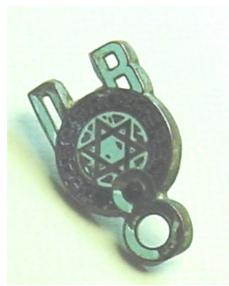

## **Enamel and Plastic Emblem Price Lists:**

| Year & Make                          | Original Restored Enamel Emblems                                                                                                                                                   | Price    | No.  |
|--------------------------------------|------------------------------------------------------------------------------------------------------------------------------------------------------------------------------------|----------|------|
| 1920's Chevy                         | Radiator, 1 3/8 x 4 Bowtie, Nickel finish. VGC.                                                                                                                                    | \$145.00 | HC2  |
| 1920's Durant                        | Radiator, 2 $1/8 \times 1 \cdot 1/4$ Red, white & black shield with 'Durant' diagonally. Nickel finish. All new enamel.                                                            | \$295.00 | DR1  |
| 1920's GMC K16                       | 2 1/8 x 3 1/2 Navy blue oval with White "GMC". All new enamel, non-stock stud, chrome finish. Very good condition                                                                  | \$250.00 | GC1  |
| 1920's Hudson                        | Radiator, 2 $1/4 \times 2 \cdot 1/2$ inverted white triangle with "Hudson" in blue. Nickel finish. Very Good Con.                                                                  | \$250.00 | HD1  |
| 1920's Buick                         | 2 1/4" all new Blue & white enamels, nickel finish, like new.                                                                                                                      | \$275.00 | BCK3 |
| 1920's NASH SIX                      | 2 1/4 x 1 7/8 All new blue & white enamel, VGC                                                                                                                                     | \$275.00 | N6   |
| 1920's NASH                          | 2 1/4 x 1 7/8 All new black enamel.                                                                                                                                                | \$275.00 | N7   |
| 1920's Chevrolet                     | 3 x 1, All new enamel, non standard stud.                                                                                                                                          | \$250.00 | CH20 |
| 1928 Ford                            | step-edge style, all new enamel, nickel finish, Excellent.                                                                                                                         | \$250.00 | FRD3 |
| 1930's Ford                          | 1 x 2 1/4 oval in non-stock blue. Nickel finish. all new enamel.                                                                                                                   | \$95.00  | FC2  |
| 1930's Ford                          | 1 1/2 x 3 Navy blue oval with 'Ford'. Chrome finish. VGC.                                                                                                                          | \$250.00 | FC1  |
| 1930 Lincoln                         | Silver Oval, Lincoln letters in black, black outline. VGC.                                                                                                                         | \$250.00 | LC3  |
| 1931 Chevy<br>Radiator               | 3 x 3 Bowtie in striped Oval. non-original stud, all new enamels. Chrome finish.                                                                                                   | \$275.00 | HC1  |
| 1931-3 Chrysler<br>Imperial Radiator | 1 3/4 X 1 5/16 curved Oval. With Block stud. New Black enamel, Gold Finish. Very Rare and Very beautiful.                                                                          | \$500.00 | IMP1 |
| 1933 Desoto front                    | 3.5 X 2 Shield shape with central stud. Refired original enamel, All new Chrome. Excellent                                                                                         | \$280.00 | DES4 |
| 1940 (-41) Buick                     | 3 1/2 x 1 3/8 red, blue & gold. chrome finish. Some all new enamel, some cleaned, refired original enamels. slight design variations call for details.                             | \$285.00 | BBX  |
| 1940 Buick grille                    | 3 1/4 X 1 1/4 v-shaped rectangle. All new enamels, chrome finish. Excellent                                                                                                        | \$295.00 | BC7  |
| 1940-41 Plymouth                     | 2 7/8 X 1 tall shield with white ship, Blue sea, Gold sky. refired and new enamels. New chrome finish.                                                                             | \$300.00 | PL2  |
| 1941 Buick hood                      | 8 1/4 x 1 3/4 Original red & gold preserved enamels. Chrome finish, no studs. Very Good condition.                                                                                 | \$275.00 | BC1  |
| 1941 Chrysler                        | Steering Wheel emblem, Red 2" Dia. with gold logo in center. All new enamel, Chrome finish. Excellent condition.                                                                   | \$295.00 | CHC1 |
| 1946-48 Desoto                       | Trunk, 11 1/2" Chrome Bezel & Gold plated emblem with deep red enamel. Excellent.                                                                                                  | \$350.00 | DES2 |
| 1946-48 Plymouth                     | Radio delete plate emblem, N.O.S.                                                                                                                                                  | \$250.00 | PLY4 |
| 1948 Packard                         | trunk, 2.5 X 2. Packard crest, refired original enamel with some new enamel. New chrome finish.                                                                                    | \$225.00 | PKD1 |
| 1949 Plymouth                        | 1 1/8 x 1 1/2 Rear deck nameplate emblem all new enamels and Chrome Ex.                                                                                                            | \$250.00 | PLY1 |
| 1949-55 Mercedes<br>Benz             | approx. 1 7/8", new reproductions from Germany! Model 170, 220, 300, b, c, d, etc. Original emblem replacement part. These are NOT plastic, but true enamel, cloisonné, beautiful! | \$95.00  | MB1  |
| 1949-55 Mercedes<br>Benz             | approx. 2 3/8", new reproductions from Germany! Model 170, 220, 300, b, c, d, etc. Original emblem replacement part. These are NOT plastic, but true enamel, cloisonné, beautiful! | \$125.00 | MB2  |
| 1957 Mercedes                        | Vee shaped, Restored white and ultramarine enamels, replated nickel.                                                                                                               | \$275.00 | MDZ1 |