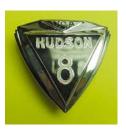

## **Enamel and Plastic Emblem Price Lists:**

| Year & Make                          | Original Restored Enamel Emblems                                                                                                                                                   | Price    | No.  |
|--------------------------------------|------------------------------------------------------------------------------------------------------------------------------------------------------------------------------------|----------|------|
| 1920's Chevy                         | Radiator, 1 3/8 x 4 Bowtie, Nickel finish. VGC.                                                                                                                                    | \$145.00 | HC2  |
| 1920's Durant                        | Radiator, 2 $1/8 \times 1 \cdot 1/4$ Red, white & black shield with 'Durant' diagonally. Nickel finish. All new enamel.                                                            | \$295.00 | DR1  |
| 1920's GMC K16                       | 2 1/8 x 3 1/2 Navy blue oval with White "GMC". All new enamel, non-stock stud, chrome finish. Very good condition                                                                  | \$250.00 | GC1  |
| 1920's Hudson                        | Radiator, 2 $1/4 \times 2 \cdot 1/2$ inverted white triangle with "Hudson" in blue. Nickel finish. Very Good Con.                                                                  | \$250.00 | HD1  |
| 1920's Buick                         | 2 1/4" all new Blue & white enamels, nickel finish, like new.                                                                                                                      | \$275.00 | BCK3 |
| 1920's NASH SIX                      | 2 1/4 x 1 7/8 All new blue & white enamel, VGC                                                                                                                                     | \$275.00 | N6   |
| 1920's NASH                          | 2 1/4 x 1 7/8 All new black enamel.                                                                                                                                                | \$275.00 | N7   |
| 1920's Chevrolet                     | 3 x 1, All new enamel, non standard stud.                                                                                                                                          | \$250.00 | CH20 |
| 1928 Ford                            | step-edge style, all new enamel, nickel finish, Excellent.                                                                                                                         | \$250.00 | FRD3 |
| 1930's Ford                          | 1 x 2 1/4 oval in non-stock blue. Nickel finish. all new enamel.                                                                                                                   | \$95.00  | FC2  |
| 1930's Ford                          | 1 1/2 x 3 Navy blue oval with 'Ford'. Chrome finish. VGC.                                                                                                                          | \$250.00 | FC1  |
| 1930 Lincoln                         | Silver Oval, Lincoln letters in black, black outline. VGC.                                                                                                                         | \$250.00 | LC3  |
| 1931 Chevy<br>Radiator               | 3 x 3 Bowtie in striped Oval. non-original stud, all new enamels. Chrome finish.                                                                                                   | \$275.00 | HC1  |
| 1931-3 Chrysler<br>Imperial Radiator | 1 3/4 X 1 5/16 curved Oval. With Block stud. New Black enamel, Gold Finish. Very Rare and Very beautiful.                                                                          | \$500.00 | IMP1 |
| 1933 Desoto front                    | 3.5 X 2 Shield shape with central stud. Refired original enamel, All new Chrome. Excellent                                                                                         | \$280.00 | DES4 |
| 1940 (-41) Buick                     | 3 1/2 x 1 3/8 red, blue & gold. chrome finish. Some all new enamel, some cleaned, refired original enamels. slight design variations call for details.                             | \$285.00 | BBX  |
| 1940 Buick grille                    | 3 1/4 X 1 1/4 v-shaped rectangle. All new enamels, chrome finish. Excellent                                                                                                        | \$295.00 | BC7  |
| 1940-41 Plymouth                     | 2 7/8 X 1 tall shield with white ship, Blue sea, Gold sky. refired and new enamels. New chrome finish.                                                                             | \$300.00 | PL2  |
| 1941 Buick hood                      | 8 1/4 x 1 3/4 Original red & gold preserved enamels. Chrome finish, no studs. Very Good condition.                                                                                 | \$275.00 | BC1  |
| 1941 Chrysler                        | Steering Wheel emblem, Red 2" Dia. with gold logo in center. All new enamel, Chrome finish. Excellent condition.                                                                   | \$295.00 | CHC1 |
| 1946-48 Desoto                       | Trunk, 11 1/2" Chrome Bezel & Gold plated emblem with deep red enamel. Excellent.                                                                                                  | \$350.00 | DES2 |
| 1946-48 Plymouth                     | Radio delete plate emblem, N.O.S.                                                                                                                                                  | \$250.00 | PLY4 |
| 1948 Packard                         | trunk, 2.5 X 2. Packard crest, refired original enamel with some new enamel. New chrome finish.                                                                                    | \$225.00 | PKD1 |
| 1949 Plymouth                        | 1 1/8 x 1 1/2 Rear deck nameplate emblem all new enamels and Chrome Ex.                                                                                                            | \$250.00 | PLY1 |
| 1949-55 Mercedes<br>Benz             | approx. 1 7/8", new reproductions from Germany! Model 170, 220, 300, b, c, d, etc. Original emblem replacement part. These are NOT plastic, but true enamel, cloisonné, beautiful! | \$95.00  | MB1  |
| 1949-55 Mercedes<br>Benz             | approx. 2 3/8", new reproductions from Germany! Model 170, 220, 300, b, c, d, etc. Original emblem replacement part. These are NOT plastic, but true enamel, cloisonné, beautiful! | \$125.00 | MB2  |
| 1957 Mercedes                        | Vee shaped, Restored white and ultramarine enamels, replated nickel.                                                                                                               | \$275.00 | MDZ1 |