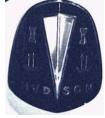

## **Enamel and Plastic Emblem Price Lists:**

| Year & Make                          | Original Restored Enamel Emblems                                                                                                                                                   | Price    | No.  |
|--------------------------------------|------------------------------------------------------------------------------------------------------------------------------------------------------------------------------------|----------|------|
| 1920's Chevy                         | Radiator, 1 3/8 x 4 Bowtie, Nickel finish. VGC.                                                                                                                                    | \$145.00 | HC2  |
| 1920's Durant                        | Radiator, 2 $1/8 \times 1 \cdot 1/4$ Red, white & black shield with 'Durant' diagonally. Nickel finish. All new enamel.                                                            | \$295.00 | DR1  |
| 1920's GMC K16                       | 2 1/8 x 3 1/2 Navy blue oval with White "GMC". All new enamel, non-stock stud, chrome finish. Very good condition                                                                  | \$250.00 | GC1  |
| 1920's Hudson                        | Radiator, 2 $1/4 \times 2 \cdot 1/2$ inverted white triangle with "Hudson" in blue. Nickel finish. Very Good Con.                                                                  | \$250.00 | HD1  |
| 1920's Buick                         | 2 1/4" all new Blue & white enamels, nickel finish, like new.                                                                                                                      | \$275.00 | BCK3 |
| 1920's NASH SIX                      | 2 1/4 x 1 7/8 All new blue & white enamel, VGC                                                                                                                                     | \$275.00 | N6   |
| 1920's NASH                          | 2 1/4 x 1 7/8 All new black enamel.                                                                                                                                                | \$275.00 | N7   |
| 1920's Chevrolet                     | 3 x 1, All new enamel, non standard stud.                                                                                                                                          | \$250.00 | CH20 |
| 1928 Ford                            | step-edge style, all new enamel, nickel finish, Excellent.                                                                                                                         | \$250.00 | FRD3 |
| 1930's Ford                          | 1 x 2 1/4 oval in non-stock blue. Nickel finish. all new enamel.                                                                                                                   | \$95.00  | FC2  |
| 1930's Ford                          | 1 1/2 x 3 Navy blue oval with 'Ford'. Chrome finish. VGC.                                                                                                                          | \$250.00 | FC1  |
| 1930 Lincoln                         | Silver Oval, Lincoln letters in black, black outline. VGC.                                                                                                                         | \$250.00 | LC3  |
| 1931 Chevy<br>Radiator               | 3 x 3 Bowtie in striped Oval. non-original stud, all new enamels. Chrome finish.                                                                                                   | \$275.00 | HC1  |
| 1931-3 Chrysler<br>Imperial Radiator | 1 3/4 X 1 5/16 curved Oval. With Block stud. New Black enamel, Gold Finish. Very Rare and Very beautiful.                                                                          | \$500.00 | IMP1 |
| 1933 Desoto front                    | 3.5 X 2 Shield shape with central stud. Refired original enamel, All new Chrome. Excellent                                                                                         | \$280.00 | DES4 |
| 1940 (-41) Buick                     | 3 1/2 x 1 3/8 red, blue & gold. chrome finish. Some all new enamel, some cleaned, refired original enamels. slight design variations call for details.                             | \$285.00 | BBX  |
| 1940 Buick grille                    | 3 1/4 X 1 1/4 v-shaped rectangle. All new enamels, chrome finish. Excellent                                                                                                        | \$295.00 | BC7  |
| 1940-41 Plymouth                     | 2 7/8 X 1 tall shield with white ship, Blue sea, Gold sky. refired and new enamels. New chrome finish.                                                                             | \$300.00 | PL2  |
| 1941 Buick hood                      | 8 1/4 x 1 3/4 Original red & gold preserved enamels. Chrome finish, no studs. Very Good condition.                                                                                 | \$275.00 | BC1  |
| 1941 Chrysler                        | Steering Wheel emblem, Red 2" Dia. with gold logo in center. All new enamel, Chrome finish. Excellent condition.                                                                   | \$295.00 | CHC1 |
| 1946-48 Desoto                       | Trunk, 11 1/2" Chrome Bezel & Gold plated emblem with deep red enamel. Excellent.                                                                                                  | \$350.00 | DES2 |
| 1946-48 Plymouth                     | Radio delete plate emblem, N.O.S.                                                                                                                                                  | \$250.00 | PLY4 |
| 1948 Packard                         | trunk, 2.5 X 2. Packard crest, refired original enamel with some new enamel. New chrome finish.                                                                                    | \$225.00 | PKD1 |
| 1949 Plymouth                        | 1 1/8 x 1 1/2 Rear deck nameplate emblem all new enamels and Chrome Ex.                                                                                                            | \$250.00 | PLY1 |
| 1949-55 Mercedes<br>Benz             | approx. 1 7/8", new reproductions from Germany! Model 170, 220, 300, b, c, d, etc. Original emblem replacement part. These are NOT plastic, but true enamel, cloisonné, beautiful! | \$95.00  | MB1  |
| 1949-55 Mercedes<br>Benz             | approx. 2 3/8", new reproductions from Germany! Model 170, 220, 300, b, c, d, etc. Original emblem replacement part. These are NOT plastic, but true enamel, cloisonné, beautiful! | \$125.00 | MB2  |
| 1957 Mercedes                        | Vee shaped, Restored white and ultramarine enamels, replated nickel.                                                                                                               | \$275.00 | MDZ1 |