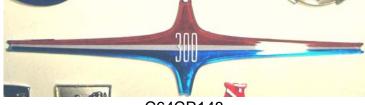

## **Enamel and Plastic Emblem Price Lists:**

| Year & Make                          | Original Restored Enamel Emblems                                                                                                                                                   | Price    | No.  |
|--------------------------------------|------------------------------------------------------------------------------------------------------------------------------------------------------------------------------------|----------|------|
| 1920's Chevy                         | Radiator, 1 3/8 x 4 Bowtie, Nickel finish. VGC.                                                                                                                                    | \$145.00 | HC2  |
| 1920's Durant                        | Radiator, 2 $1/8 \times 1 \cdot 1/4$ Red, white & black shield with 'Durant' diagonally. Nickel finish. All new enamel.                                                            | \$295.00 | DR1  |
| 1920's GMC K16                       | 2 1/8 x 3 1/2 Navy blue oval with White "GMC". All new enamel, non-stock stud, chrome finish. Very good condition                                                                  | \$250.00 | GC1  |
| 1920's Hudson                        | Radiator, 2 $1/4 \times 2 \cdot 1/2$ inverted white triangle with "Hudson" in blue. Nickel finish. Very Good Con.                                                                  | \$250.00 | HD1  |
| 1920's Buick                         | 2 1/4" all new Blue & white enamels, nickel finish, like new.                                                                                                                      | \$275.00 | BCK3 |
| 1920's NASH SIX                      | 2 1/4 x 1 7/8 All new blue & white enamel, VGC                                                                                                                                     | \$275.00 | N6   |
| 1920's NASH                          | 2 1/4 x 1 7/8 All new black enamel.                                                                                                                                                | \$275.00 | N7   |
| 1920's Chevrolet                     | 3 x 1, All new enamel, non standard stud.                                                                                                                                          | \$250.00 | CH20 |
| 1928 Ford                            | step-edge style, all new enamel, nickel finish, Excellent.                                                                                                                         | \$250.00 | FRD3 |
| 1930's Ford                          | 1 x 2 1/4 oval in non-stock blue. Nickel finish. all new enamel.                                                                                                                   | \$95.00  | FC2  |
| 1930's Ford                          | 1 1/2 x 3 Navy blue oval with 'Ford'. Chrome finish. VGC.                                                                                                                          | \$250.00 | FC1  |
| 1930 Lincoln                         | Silver Oval, Lincoln letters in black, black outline. VGC.                                                                                                                         | \$250.00 | LC3  |
| 1931 Chevy<br>Radiator               | 3 x 3 Bowtie in striped Oval. non-original stud, all new enamels. Chrome finish.                                                                                                   | \$275.00 | HC1  |
| 1931-3 Chrysler<br>Imperial Radiator | 1 3/4 X 1 5/16 curved Oval. With Block stud. New Black enamel, Gold Finish. Very Rare and Very beautiful.                                                                          | \$500.00 | IMP1 |
| 1933 Desoto front                    | 3.5 X 2 Shield shape with central stud. Refired original enamel, All new Chrome. Excellent                                                                                         | \$280.00 | DES4 |
| 1940 (-41) Buick                     | 3 1/2 x 1 3/8 red, blue & gold. chrome finish. Some all new enamel, some cleaned, refired original enamels. slight design variations call for details.                             | \$285.00 | BBX  |
| 1940 Buick grille                    | 3 1/4 X 1 1/4 v-shaped rectangle. All new enamels, chrome finish. Excellent                                                                                                        | \$295.00 | BC7  |
| 1940-41 Plymouth                     | 2 7/8 X 1 tall shield with white ship, Blue sea, Gold sky. refired and new enamels. New chrome finish.                                                                             | \$300.00 | PL2  |
| 1941 Buick hood                      | 8 1/4 x 1 3/4 Original red & gold preserved enamels. Chrome finish, no studs. Very Good condition.                                                                                 | \$275.00 | BC1  |
| 1941 Chrysler                        | Steering Wheel emblem, Red 2" Dia. with gold logo in center. All new enamel, Chrome finish. Excellent condition.                                                                   | \$295.00 | CHC1 |
| 1946-48 Desoto                       | Trunk, 11 1/2" Chrome Bezel & Gold plated emblem with deep red enamel. Excellent.                                                                                                  | \$350.00 | DES2 |
| 1946-48 Plymouth                     | Radio delete plate emblem, N.O.S.                                                                                                                                                  | \$250.00 | PLY4 |
| 1948 Packard                         | trunk, 2.5 X 2. Packard crest, refired original enamel with some new enamel. New chrome finish.                                                                                    | \$225.00 | PKD1 |
| 1949 Plymouth                        | 1 1/8 x 1 1/2 Rear deck nameplate emblem all new enamels and Chrome Ex.                                                                                                            | \$250.00 | PLY1 |
| 1949-55 Mercedes<br>Benz             | approx. 1 7/8", new reproductions from Germany! Model 170, 220, 300, b, c, d, etc. Original emblem replacement part. These are NOT plastic, but true enamel, cloisonné, beautiful! | \$95.00  | MB1  |
| 1949-55 Mercedes<br>Benz             | approx. 2 3/8", new reproductions from Germany! Model 170, 220, 300, b, c, d, etc. Original emblem replacement part. These are NOT plastic, but true enamel, cloisonné, beautiful! | \$125.00 | MB2  |
| 1957 Mercedes                        | Vee shaped, Restored white and ultramarine enamels, replated nickel.                                                                                                               | \$275.00 | MDZ1 |