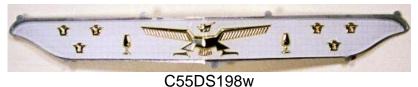

## **Enamel and Plastic Emblem Price Lists:**

| Year & Make                          | Original Restored Enamel Emblems                                                                                                                                                   | Price    | No.  |
|--------------------------------------|------------------------------------------------------------------------------------------------------------------------------------------------------------------------------------|----------|------|
| 1920's Chevy                         | Radiator, 1 3/8 x 4 Bowtie, Nickel finish. VGC.                                                                                                                                    | \$145.00 | HC2  |
| 1920's Durant                        | Radiator, 2 $1/8 \times 1 \cdot 1/4$ Red, white & black shield with 'Durant' diagonally. Nickel finish. All new enamel.                                                            | \$295.00 | DR1  |
| 1920's GMC K16                       | 2 1/8 x 3 1/2 Navy blue oval with White "GMC". All new enamel, non-stock stud, chrome finish. Very good condition                                                                  | \$250.00 | GC1  |
| 1920's Hudson                        | Radiator, 2 $1/4 \times 2 \cdot 1/2$ inverted white triangle with "Hudson" in blue. Nickel finish. Very Good Con.                                                                  | \$250.00 | HD1  |
| 1920's Buick                         | 2 1/4" all new Blue & white enamels, nickel finish, like new.                                                                                                                      | \$275.00 | BCK3 |
| 1920's NASH SIX                      | 2 1/4 x 1 7/8 All new blue & white enamel, VGC                                                                                                                                     | \$275.00 | N6   |
| 1920's NASH                          | 2 1/4 x 1 7/8 All new black enamel.                                                                                                                                                | \$275.00 | N7   |
| 1920's Chevrolet                     | 3 x 1, All new enamel, non standard stud.                                                                                                                                          | \$250.00 | CH20 |
| 1928 Ford                            | step-edge style, all new enamel, nickel finish, Excellent.                                                                                                                         | \$250.00 | FRD3 |
| 1930's Ford                          | 1 x 2 1/4 oval in non-stock blue. Nickel finish. all new enamel.                                                                                                                   | \$95.00  | FC2  |
| 1930's Ford                          | 1 1/2 x 3 Navy blue oval with 'Ford'. Chrome finish. VGC.                                                                                                                          | \$250.00 | FC1  |
| 1930 Lincoln                         | Silver Oval, Lincoln letters in black, black outline. VGC.                                                                                                                         | \$250.00 | LC3  |
| 1931 Chevy<br>Radiator               | 3 x 3 Bowtie in striped Oval. non-original stud, all new enamels. Chrome finish.                                                                                                   | \$275.00 | HC1  |
| 1931-3 Chrysler<br>Imperial Radiator | 1 3/4 X 1 5/16 curved Oval. With Block stud. New Black enamel, Gold Finish. Very Rare and Very beautiful.                                                                          | \$500.00 | IMP1 |
| 1933 Desoto front                    | 3.5 X 2 Shield shape with central stud. Refired original enamel, All new Chrome. Excellent                                                                                         | \$280.00 | DES4 |
| 1940 (-41) Buick                     | 3 1/2 x 1 3/8 red, blue & gold. chrome finish. Some all new enamel, some cleaned, refired original enamels. slight design variations call for details.                             | \$285.00 | BBX  |
| 1940 Buick grille                    | 3 1/4 X 1 1/4 v-shaped rectangle. All new enamels, chrome finish. Excellent                                                                                                        | \$295.00 | BC7  |
| 1940-41 Plymouth                     | 2 7/8 X 1 tall shield with white ship, Blue sea, Gold sky. refired and new enamels. New chrome finish.                                                                             | \$300.00 | PL2  |
| 1941 Buick hood                      | 8 1/4 x 1 3/4 Original red & gold preserved enamels. Chrome finish, no studs. Very Good condition.                                                                                 | \$275.00 | BC1  |
| 1941 Chrysler                        | Steering Wheel emblem, Red 2" Dia. with gold logo in center. All new enamel, Chrome finish. Excellent condition.                                                                   | \$295.00 | CHC1 |
| 1946-48 Desoto                       | Trunk, 11 1/2" Chrome Bezel & Gold plated emblem with deep red enamel. Excellent.                                                                                                  | \$350.00 | DES2 |
| 1946-48 Plymouth                     | Radio delete plate emblem, N.O.S.                                                                                                                                                  | \$250.00 | PLY4 |
| 1948 Packard                         | trunk, 2.5 X 2. Packard crest, refired original enamel with some new enamel. New chrome finish.                                                                                    | \$225.00 | PKD1 |
| 1949 Plymouth                        | 1 1/8 x 1 1/2 Rear deck nameplate emblem all new enamels and Chrome Ex.                                                                                                            | \$250.00 | PLY1 |
| 1949-55 Mercedes<br>Benz             | approx. 1 7/8", new reproductions from Germany! Model 170, 220, 300, b, c, d, etc. Original emblem replacement part. These are NOT plastic, but true enamel, cloisonné, beautiful! | \$95.00  | MB1  |
| 1949-55 Mercedes<br>Benz             | approx. 2 3/8", new reproductions from Germany! Model 170, 220, 300, b, c, d, etc. Original emblem replacement part. These are NOT plastic, but true enamel, cloisonné, beautiful! | \$125.00 | MB2  |
| 1957 Mercedes                        | Vee shaped, Restored white and ultramarine enamels, replated nickel.                                                                                                               | \$275.00 | MDZ1 |