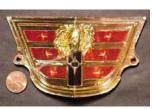

## **Enamel and Plastic Emblem Price Lists:**

| Year & Make                          | Original Restored Enamel Emblems                                                                                                                                                   | Price    | No.  |
|--------------------------------------|------------------------------------------------------------------------------------------------------------------------------------------------------------------------------------|----------|------|
| 1920's Chevy                         | Radiator, 1 3/8 x 4 Bowtie, Nickel finish. VGC.                                                                                                                                    | \$145.00 | HC2  |
| 1920's Durant                        | Radiator, 2 $1/8 \times 1 \cdot 1/4$ Red, white & black shield with 'Durant' diagonally. Nickel finish. All new enamel.                                                            | \$295.00 | DR1  |
| 1920's GMC K16                       | 2 1/8 x 3 1/2 Navy blue oval with White "GMC". All new enamel, non-stock stud, chrome finish. Very good condition                                                                  | \$250.00 | GC1  |
| 1920's Hudson                        | Radiator, 2 $1/4 \times 2 \cdot 1/2$ inverted white triangle with "Hudson" in blue. Nickel finish. Very Good Con.                                                                  | \$250.00 | HD1  |
| 1920's Buick                         | 2 1/4" all new Blue & white enamels, nickel finish, like new.                                                                                                                      | \$275.00 | BCK3 |
| 1920's NASH SIX                      | 2 1/4 x 1 7/8 All new blue & white enamel, VGC                                                                                                                                     | \$275.00 | N6   |
| 1920's NASH                          | 2 1/4 x 1 7/8 All new black enamel.                                                                                                                                                | \$275.00 | N7   |
| 1920's Chevrolet                     | 3 x 1, All new enamel, non standard stud.                                                                                                                                          | \$250.00 | CH20 |
| 1928 Ford                            | step-edge style, all new enamel, nickel finish, Excellent.                                                                                                                         | \$250.00 | FRD3 |
| 1930's Ford                          | 1 x 2 1/4 oval in non-stock blue. Nickel finish. all new enamel.                                                                                                                   | \$95.00  | FC2  |
| 1930's Ford                          | 1 1/2 x 3 Navy blue oval with 'Ford'. Chrome finish. VGC.                                                                                                                          | \$250.00 | FC1  |
| 1930 Lincoln                         | Silver Oval, Lincoln letters in black, black outline. VGC.                                                                                                                         | \$250.00 | LC3  |
| 1931 Chevy<br>Radiator               | 3 x 3 Bowtie in striped Oval. non-original stud, all new enamels. Chrome finish.                                                                                                   | \$275.00 | HC1  |
| 1931-3 Chrysler<br>Imperial Radiator | 1 3/4 X 1 5/16 curved Oval. With Block stud. New Black enamel, Gold Finish. Very Rare and Very beautiful.                                                                          | \$500.00 | IMP1 |
| 1933 Desoto front                    | 3.5 X 2 Shield shape with central stud. Refired original enamel, All new Chrome. Excellent                                                                                         | \$280.00 | DES4 |
| 1940 (-41) Buick                     | 3 1/2 x 1 3/8 red, blue & gold. chrome finish. Some all new enamel, some cleaned, refired original enamels. slight design variations call for details.                             | \$285.00 | BBX  |
| 1940 Buick grille                    | 3 1/4 X 1 1/4 v-shaped rectangle. All new enamels, chrome finish. Excellent                                                                                                        | \$295.00 | BC7  |
| 1940-41 Plymouth                     | 2 7/8 X 1 tall shield with white ship, Blue sea, Gold sky. refired and new enamels. New chrome finish.                                                                             | \$300.00 | PL2  |
| 1941 Buick hood                      | 8 1/4 x 1 3/4 Original red & gold preserved enamels. Chrome finish, no studs. Very Good condition.                                                                                 | \$275.00 | BC1  |
| 1941 Chrysler                        | Steering Wheel emblem, Red 2" Dia. with gold logo in center. All new enamel, Chrome finish. Excellent condition.                                                                   | \$295.00 | CHC1 |
| 1946-48 Desoto                       | Trunk, 11 1/2" Chrome Bezel & Gold plated emblem with deep red enamel. Excellent.                                                                                                  | \$350.00 | DES2 |
| 1946-48 Plymouth                     | Radio delete plate emblem, N.O.S.                                                                                                                                                  | \$250.00 | PLY4 |
| 1948 Packard                         | trunk, 2.5 X 2. Packard crest, refired original enamel with some new enamel. New chrome finish.                                                                                    | \$225.00 | PKD1 |
| 1949 Plymouth                        | 1 1/8 x 1 1/2 Rear deck nameplate emblem all new enamels and Chrome Ex.                                                                                                            | \$250.00 | PLY1 |
| 1949-55 Mercedes<br>Benz             | approx. 1 7/8", new reproductions from Germany! Model 170, 220, 300, b, c, d, etc. Original emblem replacement part. These are NOT plastic, but true enamel, cloisonné, beautiful! | \$95.00  | MB1  |
| 1949-55 Mercedes<br>Benz             | approx. 2 3/8", new reproductions from Germany! Model 170, 220, 300, b, c, d, etc. Original emblem replacement part. These are NOT plastic, but true enamel, cloisonné, beautiful! | \$125.00 | MB2  |
| 1957 Mercedes                        | Vee shaped, Restored white and ultramarine enamels, replated nickel.                                                                                                               | \$275.00 | MDZ1 |