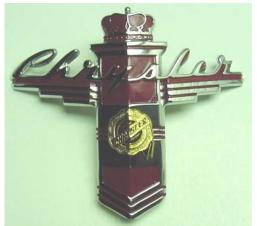

## **Enamel and Plastic Emblem Price Lists:**

| Year & Make                          | Original Restored Enamel Emblems                                                                                                                                                   | Price    | No.  |
|--------------------------------------|------------------------------------------------------------------------------------------------------------------------------------------------------------------------------------|----------|------|
| 1920's Chevy                         | Radiator, 1 3/8 x 4 Bowtie, Nickel finish. VGC.                                                                                                                                    | \$145.00 | HC2  |
| 1920's Durant                        | Radiator, 2 $1/8 \times 1 \cdot 1/4$ Red, white & black shield with 'Durant' diagonally. Nickel finish. All new enamel.                                                            | \$295.00 | DR1  |
| 1920's GMC K16                       | 2 1/8 x 3 1/2 Navy blue oval with White "GMC". All new enamel, non-stock stud, chrome finish. Very good condition                                                                  | \$250.00 | GC1  |
| 1920's Hudson                        | Radiator, 2 $1/4 \times 2 \cdot 1/2$ inverted white triangle with "Hudson" in blue. Nickel finish. Very Good Con.                                                                  | \$250.00 | HD1  |
| 1920's Buick                         | 2 1/4" all new Blue & white enamels, nickel finish, like new.                                                                                                                      | \$275.00 | BCK3 |
| 1920's NASH SIX                      | 2 1/4 x 1 7/8 All new blue & white enamel, VGC                                                                                                                                     | \$275.00 | N6   |
| 1920's NASH                          | 2 1/4 x 1 7/8 All new black enamel.                                                                                                                                                | \$275.00 | N7   |
| 1920's Chevrolet                     | 3 x 1, All new enamel, non standard stud.                                                                                                                                          | \$250.00 | CH20 |
| 1928 Ford                            | step-edge style, all new enamel, nickel finish, Excellent.                                                                                                                         | \$250.00 | FRD3 |
| 1930's Ford                          | 1 x 2 1/4 oval in non-stock blue. Nickel finish. all new enamel.                                                                                                                   | \$95.00  | FC2  |
| 1930's Ford                          | 1 1/2 x 3 Navy blue oval with 'Ford'. Chrome finish. VGC.                                                                                                                          | \$250.00 | FC1  |
| 1930 Lincoln                         | Silver Oval, Lincoln letters in black, black outline. VGC.                                                                                                                         | \$250.00 | LC3  |
| 1931 Chevy<br>Radiator               | 3 x 3 Bowtie in striped Oval. non-original stud, all new enamels. Chrome finish.                                                                                                   | \$275.00 | HC1  |
| 1931-3 Chrysler<br>Imperial Radiator | 1 3/4 X 1 5/16 curved Oval. With Block stud. New Black enamel, Gold Finish. Very Rare and Very beautiful.                                                                          | \$500.00 | IMP1 |
| 1933 Desoto front                    | 3.5 X 2 Shield shape with central stud. Refired original enamel, All new Chrome. Excellent                                                                                         | \$280.00 | DES4 |
| 1940 (-41) Buick                     | 3 1/2 x 1 3/8 red, blue & gold. chrome finish. Some all new enamel, some cleaned, refired original enamels. slight design variations call for details.                             | \$285.00 | BBX  |
| 1940 Buick grille                    | 3 1/4 X 1 1/4 v-shaped rectangle. All new enamels, chrome finish. Excellent                                                                                                        | \$295.00 | BC7  |
| 1940-41 Plymouth                     | 2 7/8 X 1 tall shield with white ship, Blue sea, Gold sky. refired and new enamels. New chrome finish.                                                                             | \$300.00 | PL2  |
| 1941 Buick hood                      | 8 1/4 x 1 3/4 Original red & gold preserved enamels. Chrome finish, no studs. Very Good condition.                                                                                 | \$275.00 | BC1  |
| 1941 Chrysler                        | Steering Wheel emblem, Red 2" Dia. with gold logo in center. All new enamel, Chrome finish. Excellent condition.                                                                   | \$295.00 | CHC1 |
| 1946-48 Desoto                       | Trunk, 11 1/2" Chrome Bezel & Gold plated emblem with deep red enamel. Excellent.                                                                                                  | \$350.00 | DES2 |
| 1946-48 Plymouth                     | Radio delete plate emblem, N.O.S.                                                                                                                                                  | \$250.00 | PLY4 |
| 1948 Packard                         | trunk, 2.5 X 2. Packard crest, refired original enamel with some new enamel. New chrome finish.                                                                                    | \$225.00 | PKD1 |
| 1949 Plymouth                        | 1 1/8 x 1 1/2 Rear deck nameplate emblem all new enamels and Chrome Ex.                                                                                                            | \$250.00 | PLY1 |
| 1949-55 Mercedes<br>Benz             | approx. 1 7/8", new reproductions from Germany! Model 170, 220, 300, b, c, d, etc. Original emblem replacement part. These are NOT plastic, but true enamel, cloisonné, beautiful! | \$95.00  | MB1  |
| 1949-55 Mercedes<br>Benz             | approx. 2 3/8", new reproductions from Germany! Model 170, 220, 300, b, c, d, etc. Original emblem replacement part. These are NOT plastic, but true enamel, cloisonné, beautiful! | \$125.00 | MB2  |
| 1957 Mercedes                        | Vee shaped, Restored white and ultramarine enamels, replated nickel.                                                                                                               | \$275.00 | MDZ1 |