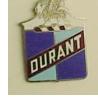

## **Enamel and Plastic Emblem Price Lists:**

| Year & Make                          | Original Restored Enamel Emblems                                                                                                                                                   | Price    | No.  |
|--------------------------------------|------------------------------------------------------------------------------------------------------------------------------------------------------------------------------------|----------|------|
| 1920's Chevy                         | Radiator, 1 3/8 x 4 Bowtie, Nickel finish. VGC.                                                                                                                                    | \$145.00 | HC2  |
| 1920's Durant                        | Radiator, 2 $1/8 \times 1 \cdot 1/4$ Red, white & black shield with 'Durant' diagonally. Nickel finish. All new enamel.                                                            | \$295.00 | DR1  |
| 1920's GMC K16                       | 2 1/8 x 3 1/2 Navy blue oval with White "GMC". All new enamel, non-stock stud, chrome finish. Very good condition                                                                  | \$250.00 | GC1  |
| 1920's Hudson                        | Radiator, 2 $1/4 \times 2 \cdot 1/2$ inverted white triangle with "Hudson" in blue. Nickel finish. Very Good Con.                                                                  | \$250.00 | HD1  |
| 1920's Buick                         | 2 1/4" all new Blue & white enamels, nickel finish, like new.                                                                                                                      | \$275.00 | BCK3 |
| 1920's NASH SIX                      | 2 1/4 x 1 7/8 All new blue & white enamel, VGC                                                                                                                                     | \$275.00 | N6   |
| 1920's NASH                          | 2 1/4 x 1 7/8 All new black enamel.                                                                                                                                                | \$275.00 | N7   |
| 1920's Chevrolet                     | 3 x 1, All new enamel, non standard stud.                                                                                                                                          | \$250.00 | CH20 |
| 1928 Ford                            | step-edge style, all new enamel, nickel finish, Excellent.                                                                                                                         | \$250.00 | FRD3 |
| 1930's Ford                          | 1 x 2 1/4 oval in non-stock blue. Nickel finish. all new enamel.                                                                                                                   | \$95.00  | FC2  |
| 1930's Ford                          | 1 1/2 x 3 Navy blue oval with 'Ford'. Chrome finish. VGC.                                                                                                                          | \$250.00 | FC1  |
| 1930 Lincoln                         | Silver Oval, Lincoln letters in black, black outline. VGC.                                                                                                                         | \$250.00 | LC3  |
| 1931 Chevy<br>Radiator               | 3 x 3 Bowtie in striped Oval. non-original stud, all new enamels. Chrome finish.                                                                                                   | \$275.00 | HC1  |
| 1931-3 Chrysler<br>Imperial Radiator | 1 3/4 X 1 5/16 curved Oval. With Block stud. New Black enamel, Gold Finish. Very Rare and Very beautiful.                                                                          | \$500.00 | IMP1 |
| 1933 Desoto front                    | 3.5 X 2 Shield shape with central stud. Refired original enamel, All new Chrome. Excellent                                                                                         | \$280.00 | DES4 |
| 1940 (-41) Buick                     | 3 1/2 x 1 3/8 red, blue & gold. chrome finish. Some all new enamel, some cleaned, refired original enamels. slight design variations call for details.                             | \$285.00 | BBX  |
| 1940 Buick grille                    | 3 1/4 X 1 1/4 v-shaped rectangle. All new enamels, chrome finish. Excellent                                                                                                        | \$295.00 | BC7  |
| 1940-41 Plymouth                     | 2 7/8 X 1 tall shield with white ship, Blue sea, Gold sky. refired and new enamels. New chrome finish.                                                                             | \$300.00 | PL2  |
| 1941 Buick hood                      | 8 1/4 x 1 3/4 Original red & gold preserved enamels. Chrome finish, no studs. Very Good condition.                                                                                 | \$275.00 | BC1  |
| 1941 Chrysler                        | Steering Wheel emblem, Red 2" Dia. with gold logo in center. All new enamel, Chrome finish. Excellent condition.                                                                   | \$295.00 | CHC1 |
| 1946-48 Desoto                       | Trunk, 11 1/2" Chrome Bezel & Gold plated emblem with deep red enamel. Excellent.                                                                                                  | \$350.00 | DES2 |
| 1946-48 Plymouth                     | Radio delete plate emblem, N.O.S.                                                                                                                                                  | \$250.00 | PLY4 |
| 1948 Packard                         | trunk, 2.5 X 2. Packard crest, refired original enamel with some new enamel. New chrome finish.                                                                                    | \$225.00 | PKD1 |
| 1949 Plymouth                        | 1 1/8 x 1 1/2 Rear deck nameplate emblem all new enamels and Chrome Ex.                                                                                                            | \$250.00 | PLY1 |
| 1949-55 Mercedes<br>Benz             | approx. 1 7/8", new reproductions from Germany! Model 170, 220, 300, b, c, d, etc. Original emblem replacement part. These are NOT plastic, but true enamel, cloisonné, beautiful! | \$95.00  | MB1  |
| 1949-55 Mercedes<br>Benz             | approx. 2 3/8", new reproductions from Germany! Model 170, 220, 300, b, c, d, etc. Original emblem replacement part. These are NOT plastic, but true enamel, cloisonné, beautiful! | \$125.00 | MB2  |
| 1957 Mercedes                        | Vee shaped, Restored white and ultramarine enamels, replated nickel.                                                                                                               | \$275.00 | MDZ1 |