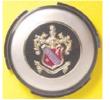

#### **Enameled Emblems**

This type of emblem has a metal base of copper, which is usually plated with chrome, nickel, or gold and is inlaid with enamel colors. They were used on almost all cars until the 1940's, and were found on the radiator grille, headlight bars, hubcaps, trunk racks, spares, sidemounts, and inside on the dash or steering wheel. Enamel emblems continue to be used on a number of

European cars. Other examples include auto club badges, hat badges, key fobs, and many types of jewelry.

Enamel is technically glass. Enamel emblems that are deteriorating may have plating that has faded or pitted, or the inlaid colors begin chipping out like little bits of glass or plastic. If the colors have faded, then this is paint and not enamels, even though some paints are called enamels. The metal will either be copper, or very rarely, German silver. On some emblems the metal may appear to be brass, but this is also not likely.