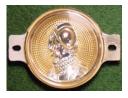

## **Enamel and Plastic Emblem Price Lists:**

| Year & Make                          | Original Restored Enamel Emblems                                                                                                                                                   | Price    | No.  |
|--------------------------------------|------------------------------------------------------------------------------------------------------------------------------------------------------------------------------------|----------|------|
| 1920's Chevy                         | Radiator, 1 3/8 x 4 Bowtie, Nickel finish. VGC.                                                                                                                                    | \$145.00 | HC2  |
| 1920's Durant                        | Radiator, 2 $1/8 \times 1 \cdot 1/4$ Red, white & black shield with 'Durant' diagonally. Nickel finish. All new enamel.                                                            | \$295.00 | DR1  |
| 1920's GMC K16                       | 2 1/8 x 3 1/2 Navy blue oval with White "GMC". All new enamel, non-stock stud, chrome finish. Very good condition                                                                  | \$250.00 | GC1  |
| 1920's Hudson                        | Radiator, 2 $1/4 \times 2 \cdot 1/2$ inverted white triangle with "Hudson" in blue. Nickel finish. Very Good Con.                                                                  | \$250.00 | HD1  |
| 1920's Buick                         | 2 1/4" all new Blue & white enamels, nickel finish, like new.                                                                                                                      | \$275.00 | BCK3 |
| 1920's NASH SIX                      | 2 1/4 x 1 7/8 All new blue & white enamel, VGC                                                                                                                                     | \$275.00 | N6   |
| 1920's NASH                          | 2 1/4 x 1 7/8 All new black enamel.                                                                                                                                                | \$275.00 | N7   |
| 1920's Chevrolet                     | 3 x 1, All new enamel, non standard stud.                                                                                                                                          | \$250.00 | CH20 |
| 1928 Ford                            | step-edge style, all new enamel, nickel finish, Excellent.                                                                                                                         | \$250.00 | FRD3 |
| 1930's Ford                          | 1 x 2 1/4 oval in non-stock blue. Nickel finish. all new enamel.                                                                                                                   | \$95.00  | FC2  |
| 1930's Ford                          | 1 1/2 x 3 Navy blue oval with 'Ford'. Chrome finish. VGC.                                                                                                                          | \$250.00 | FC1  |
| 1930 Lincoln                         | Silver Oval, Lincoln letters in black, black outline. VGC.                                                                                                                         | \$250.00 | LC3  |
| 1931 Chevy<br>Radiator               | 3 x 3 Bowtie in striped Oval. non-original stud, all new enamels. Chrome finish.                                                                                                   | \$275.00 | HC1  |
| 1931-3 Chrysler<br>Imperial Radiator | 1 3/4 X 1 5/16 curved Oval. With Block stud. New Black enamel, Gold Finish. Very Rare and Very beautiful.                                                                          | \$500.00 | IMP1 |
| 1933 Desoto front                    | 3.5 X 2 Shield shape with central stud. Refired original enamel, All new Chrome. Excellent                                                                                         | \$280.00 | DES4 |
| 1940 (-41) Buick                     | 3 1/2 x 1 3/8 red, blue & gold. chrome finish. Some all new enamel, some cleaned, refired original enamels. slight design variations call for details.                             | \$285.00 | BBX  |
| 1940 Buick grille                    | 3 1/4 X 1 1/4 v-shaped rectangle. All new enamels, chrome finish. Excellent                                                                                                        | \$295.00 | BC7  |
| 1940-41 Plymouth                     | 2 7/8 X 1 tall shield with white ship, Blue sea, Gold sky. refired and new enamels. New chrome finish.                                                                             | \$300.00 | PL2  |
| 1941 Buick hood                      | 8 1/4 x 1 3/4 Original red & gold preserved enamels. Chrome finish, no studs. Very Good condition.                                                                                 | \$275.00 | BC1  |
| 1941 Chrysler                        | Steering Wheel emblem, Red 2" Dia. with gold logo in center. All new enamel, Chrome finish. Excellent condition.                                                                   | \$295.00 | CHC1 |
| 1946-48 Desoto                       | Trunk, 11 1/2" Chrome Bezel & Gold plated emblem with deep red enamel. Excellent.                                                                                                  | \$350.00 | DES2 |
| 1946-48 Plymouth                     | Radio delete plate emblem, N.O.S.                                                                                                                                                  | \$250.00 | PLY4 |
| 1948 Packard                         | trunk, 2.5 X 2. Packard crest, refired original enamel with some new enamel. New chrome finish.                                                                                    | \$225.00 | PKD1 |
| 1949 Plymouth                        | 1 1/8 x 1 1/2 Rear deck nameplate emblem all new enamels and Chrome Ex.                                                                                                            | \$250.00 | PLY1 |
| 1949-55 Mercedes<br>Benz             | approx. 1 7/8", new reproductions from Germany! Model 170, 220, 300, b, c, d, etc. Original emblem replacement part. These are NOT plastic, but true enamel, cloisonné, beautiful! | \$95.00  | MB1  |
| 1949-55 Mercedes<br>Benz             | approx. 2 3/8", new reproductions from Germany! Model 170, 220, 300, b, c, d, etc. Original emblem replacement part. These are NOT plastic, but true enamel, cloisonné, beautiful! | \$125.00 | MB2  |
| 1957 Mercedes                        | Vee shaped, Restored white and ultramarine enamels, replated nickel.                                                                                                               | \$275.00 | MDZ1 |