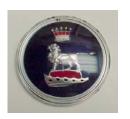

#### **Enameled Emblems**

This type of emblem has a metal base of copper, which is usually plated with chrome, nickel, or gold and is inlaid with enamel colors. They were used on almost all cars until the 1940's, and were found on the radiator grille, headlight bars, hubcaps, trunk racks, spares, sidemounts, and inside on the dash or steering wheel. Enamel emblems continue to be used on a number of

European cars. Other examples include auto club badges, hat badges, key fobs, and many types of jewelry.

Enamel is technically glass. Enamel emblems that are deteriorating may have plating that has faded or pitted, or the inlaid colors begin chipping out like little bits of glass or plastic. If the colors have faded, then this is paint and not enamels, even though some paints are called enamels. The metal will either be copper, or very rarely, German silver. On some emblems the metal may appear to be brass, but this is also not likely.

Our restoration service for enameled emblems includes minor metal repair or straightening, attachment of studs, replacement of enamel and replating. Our service is unmatched for several important reasons. We use only the same lead-bearing enamels that were originally used. Government regulations outlawed the manufacture of lead-