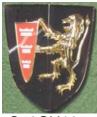

## **Enamel and Plastic Emblem Price Lists:**

| Year & Make                          | Original Restored Enamel Emblems                                                                                                                                                   | Price    | No.  |
|--------------------------------------|------------------------------------------------------------------------------------------------------------------------------------------------------------------------------------|----------|------|
| 1920's Chevy                         | Radiator, 1 3/8 x 4 Bowtie, Nickel finish. VGC.                                                                                                                                    | \$145.00 | HC2  |
| 1920's Durant                        | Radiator, 2 $1/8 \times 1 \cdot 1/4$ Red, white & black shield with 'Durant' diagonally. Nickel finish. All new enamel.                                                            | \$295.00 | DR1  |
| 1920's GMC K16                       | 2 1/8 x 3 1/2 Navy blue oval with White "GMC". All new enamel, non-stock stud, chrome finish. Very good condition                                                                  | \$250.00 | GC1  |
| 1920's Hudson                        | Radiator, 2 $1/4 \times 2 \cdot 1/2$ inverted white triangle with "Hudson" in blue. Nickel finish. Very Good Con.                                                                  | \$250.00 | HD1  |
| 1920's Buick                         | 2 1/4" all new Blue & white enamels, nickel finish, like new.                                                                                                                      | \$275.00 | BCK3 |
| 1920's NASH SIX                      | 2 1/4 x 1 7/8 All new blue & white enamel, VGC                                                                                                                                     | \$275.00 | N6   |
| 1920's NASH                          | 2 1/4 x 1 7/8 All new black enamel.                                                                                                                                                | \$275.00 | N7   |
| 1920's Chevrolet                     | 3 x 1, All new enamel, non standard stud.                                                                                                                                          | \$250.00 | CH20 |
| 1928 Ford                            | step-edge style, all new enamel, nickel finish, Excellent.                                                                                                                         | \$250.00 | FRD3 |
| 1930's Ford                          | 1 x 2 1/4 oval in non-stock blue. Nickel finish. all new enamel.                                                                                                                   | \$95.00  | FC2  |
| 1930's Ford                          | 1 1/2 x 3 Navy blue oval with 'Ford'. Chrome finish. VGC.                                                                                                                          | \$250.00 | FC1  |
| 1930 Lincoln                         | Silver Oval, Lincoln letters in black, black outline. VGC.                                                                                                                         | \$250.00 | LC3  |
| 1931 Chevy<br>Radiator               | 3 x 3 Bowtie in striped Oval. non-original stud, all new enamels. Chrome finish.                                                                                                   | \$275.00 | HC1  |
| 1931-3 Chrysler<br>Imperial Radiator | 1 3/4 X 1 5/16 curved Oval. With Block stud. New Black enamel, Gold Finish. Very Rare and Very beautiful.                                                                          | \$500.00 | IMP1 |
| 1933 Desoto front                    | 3.5 X 2 Shield shape with central stud. Refired original enamel, All new Chrome. Excellent                                                                                         | \$280.00 | DES4 |
| 1940 (-41) Buick                     | 3 1/2 x 1 3/8 red, blue & gold. chrome finish. Some all new enamel, some cleaned, refired original enamels. slight design variations call for details.                             | \$285.00 | BBX  |
| 1940 Buick grille                    | 3 1/4 X 1 1/4 v-shaped rectangle. All new enamels, chrome finish. Excellent                                                                                                        | \$295.00 | BC7  |
| 1940-41 Plymouth                     | 2 7/8 X 1 tall shield with white ship, Blue sea, Gold sky. refired and new enamels. New chrome finish.                                                                             | \$300.00 | PL2  |
| 1941 Buick hood                      | 8 1/4 x 1 3/4 Original red & gold preserved enamels. Chrome finish, no studs. Very Good condition.                                                                                 | \$275.00 | BC1  |
| 1941 Chrysler                        | Steering Wheel emblem, Red 2" Dia. with gold logo in center. All new enamel, Chrome finish. Excellent condition.                                                                   | \$295.00 | CHC1 |
| 1946-48 Desoto                       | Trunk, 11 1/2" Chrome Bezel & Gold plated emblem with deep red enamel. Excellent.                                                                                                  | \$350.00 | DES2 |
| 1946-48 Plymouth                     | Radio delete plate emblem, N.O.S.                                                                                                                                                  | \$250.00 | PLY4 |
| 1948 Packard                         | trunk, 2.5 X 2. Packard crest, refired original enamel with some new enamel. New chrome finish.                                                                                    | \$225.00 | PKD1 |
| 1949 Plymouth                        | 1 1/8 x 1 1/2 Rear deck nameplate emblem all new enamels and Chrome Ex.                                                                                                            | \$250.00 | PLY1 |
| 1949-55 Mercedes<br>Benz             | approx. 1 7/8", new reproductions from Germany! Model 170, 220, 300, b, c, d, etc. Original emblem replacement part. These are NOT plastic, but true enamel, cloisonné, beautiful! | \$95.00  | MB1  |
| 1949-55 Mercedes<br>Benz             | approx. 2 3/8", new reproductions from Germany! Model 170, 220, 300, b, c, d, etc. Original emblem replacement part. These are NOT plastic, but true enamel, cloisonné, beautiful! | \$125.00 | MB2  |
| 1957 Mercedes                        | Vee shaped, Restored white and ultramarine enamels, replated nickel.                                                                                                               | \$275.00 | MDZ1 |