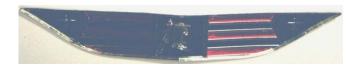

## **Enamel and Plastic Emblem Price Lists:**

| Year & Make                          | Original Restored Enamel Emblems                                                                                                                                                   | Price    | No.  |
|--------------------------------------|------------------------------------------------------------------------------------------------------------------------------------------------------------------------------------|----------|------|
| 1920's Chevy                         | Radiator, 1 3/8 x 4 Bowtie, Nickel finish. VGC.                                                                                                                                    | \$145.00 | HC2  |
| 1920's Durant                        | Radiator, 2 $1/8 \times 1 \cdot 1/4$ Red, white & black shield with 'Durant' diagonally. Nickel finish. All new enamel.                                                            | \$295.00 | DR1  |
| 1920's GMC K16                       | 2 1/8 x 3 1/2 Navy blue oval with White "GMC". All new enamel, non-stock stud, chrome finish. Very good condition                                                                  | \$250.00 | GC1  |
| 1920's Hudson                        | Radiator, 2 $1/4 \times 2 \cdot 1/2$ inverted white triangle with "Hudson" in blue. Nickel finish. Very Good Con.                                                                  | \$250.00 | HD1  |
| 1920's Buick                         | 2 1/4" all new Blue & white enamels, nickel finish, like new.                                                                                                                      | \$275.00 | BCK3 |
| 1920's NASH SIX                      | 2 1/4 x 1 7/8 All new blue & white enamel, VGC                                                                                                                                     | \$275.00 | N6   |
| 1920's NASH                          | 2 1/4 x 1 7/8 All new black enamel.                                                                                                                                                | \$275.00 | N7   |
| 1920's Chevrolet                     | 3 x 1, All new enamel, non standard stud.                                                                                                                                          | \$250.00 | CH20 |
| 1928 Ford                            | step-edge style, all new enamel, nickel finish, Excellent.                                                                                                                         | \$250.00 | FRD3 |
| 1930's Ford                          | 1 x 2 1/4 oval in non-stock blue. Nickel finish. all new enamel.                                                                                                                   | \$95.00  | FC2  |
| 1930's Ford                          | 1 1/2 x 3 Navy blue oval with 'Ford'. Chrome finish. VGC.                                                                                                                          | \$250.00 | FC1  |
| 1930 Lincoln                         | Silver Oval, Lincoln letters in black, black outline. VGC.                                                                                                                         | \$250.00 | LC3  |
| 1931 Chevy<br>Radiator               | 3 x 3 Bowtie in striped Oval. non-original stud, all new enamels. Chrome finish.                                                                                                   | \$275.00 | HC1  |
| 1931-3 Chrysler<br>Imperial Radiator | 1 3/4 X 1 5/16 curved Oval. With Block stud. New Black enamel, Gold Finish. Very Rare and Very beautiful.                                                                          | \$500.00 | IMP1 |
| 1933 Desoto front                    | 3.5 X 2 Shield shape with central stud. Refired original enamel, All new Chrome. Excellent                                                                                         | \$280.00 | DES4 |
| 1940 (-41) Buick                     | 3 1/2 x 1 3/8 red, blue & gold. chrome finish. Some all new enamel, some cleaned, refired original enamels. slight design variations call for details.                             | \$285.00 | BBX  |
| 1940 Buick grille                    | 3 1/4 X 1 1/4 v-shaped rectangle. All new enamels, chrome finish. Excellent                                                                                                        | \$295.00 | BC7  |
| 1940-41 Plymouth                     | 2 7/8 X 1 tall shield with white ship, Blue sea, Gold sky. refired and new enamels. New chrome finish.                                                                             | \$300.00 | PL2  |
| 1941 Buick hood                      | 8 1/4 x 1 3/4 Original red & gold preserved enamels. Chrome finish, no studs. Very Good condition.                                                                                 | \$275.00 | BC1  |
| 1941 Chrysler                        | Steering Wheel emblem, Red 2" Dia. with gold logo in center. All new enamel, Chrome finish. Excellent condition.                                                                   | \$295.00 | CHC1 |
| 1946-48 Desoto                       | Trunk, 11 1/2" Chrome Bezel & Gold plated emblem with deep red enamel. Excellent.                                                                                                  | \$350.00 | DES2 |
| 1946-48 Plymouth                     | Radio delete plate emblem, N.O.S.                                                                                                                                                  | \$250.00 | PLY4 |
| 1948 Packard                         | trunk, 2.5 X 2. Packard crest, refired original enamel with some new enamel. New chrome finish.                                                                                    | \$225.00 | PKD1 |
| 1949 Plymouth                        | 1 1/8 x 1 1/2 Rear deck nameplate emblem all new enamels and Chrome Ex.                                                                                                            | \$250.00 | PLY1 |
| 1949-55 Mercedes<br>Benz             | approx. 1 7/8", new reproductions from Germany! Model 170, 220, 300, b, c, d, etc. Original emblem replacement part. These are NOT plastic, but true enamel, cloisonné, beautiful! | \$95.00  | MB1  |
| 1949-55 Mercedes<br>Benz             | approx. 2 3/8", new reproductions from Germany! Model 170, 220, 300, b, c, d, etc. Original emblem replacement part. These are NOT plastic, but true enamel, cloisonné, beautiful! | \$125.00 | MB2  |
| 1957 Mercedes                        | Vee shaped, Restored white and ultramarine enamels, replated nickel.                                                                                                               | \$275.00 | MDZ1 |