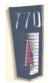

## **Enamel and Plastic Emblem Price Lists:**

| Year & Make                          | Original Restored Enamel Emblems                                                                                                                                                   | Price    | No.  |
|--------------------------------------|------------------------------------------------------------------------------------------------------------------------------------------------------------------------------------|----------|------|
| 1920's Chevy                         | Radiator, 1 3/8 x 4 Bowtie, Nickel finish. VGC.                                                                                                                                    | \$145.00 | HC2  |
| 1920's Durant                        | Radiator, 2 $1/8 \times 1 \cdot 1/4$ Red, white & black shield with 'Durant' diagonally. Nickel finish. All new enamel.                                                            | \$295.00 | DR1  |
| 1920's GMC K16                       | 2 1/8 x 3 1/2 Navy blue oval with White "GMC". All new enamel, non-stock stud, chrome finish. Very good condition                                                                  | \$250.00 | GC1  |
| 1920's Hudson                        | Radiator, 2 $1/4 \times 2 \cdot 1/2$ inverted white triangle with "Hudson" in blue. Nickel finish. Very Good Con.                                                                  | \$250.00 | HD1  |
| 1920's Buick                         | 2 1/4" all new Blue & white enamels, nickel finish, like new.                                                                                                                      | \$275.00 | BCK3 |
| 1920's NASH SIX                      | 2 1/4 x 1 7/8 All new blue & white enamel, VGC                                                                                                                                     | \$275.00 | N6   |
| 1920's NASH                          | 2 1/4 x 1 7/8 All new black enamel.                                                                                                                                                | \$275.00 | N7   |
| 1920's Chevrolet                     | 3 x 1, All new enamel, non standard stud.                                                                                                                                          | \$250.00 | CH20 |
| 1928 Ford                            | step-edge style, all new enamel, nickel finish, Excellent.                                                                                                                         | \$250.00 | FRD3 |
| 1930's Ford                          | 1 x 2 1/4 oval in non-stock blue. Nickel finish. all new enamel.                                                                                                                   | \$95.00  | FC2  |
| 1930's Ford                          | 1 1/2 x 3 Navy blue oval with 'Ford'. Chrome finish. VGC.                                                                                                                          | \$250.00 | FC1  |
| 1930 Lincoln                         | Silver Oval, Lincoln letters in black, black outline. VGC.                                                                                                                         | \$250.00 | LC3  |
| 1931 Chevy<br>Radiator               | 3 x 3 Bowtie in striped Oval. non-original stud, all new enamels. Chrome finish.                                                                                                   | \$275.00 | HC1  |
| 1931-3 Chrysler<br>Imperial Radiator | 1 3/4 X 1 5/16 curved Oval. With Block stud. New Black enamel, Gold Finish. Very Rare and Very beautiful.                                                                          | \$500.00 | IMP1 |
| 1933 Desoto front                    | 3.5 X 2 Shield shape with central stud. Refired original enamel, All new Chrome. Excellent                                                                                         | \$280.00 | DES4 |
| 1940 (-41) Buick                     | 3 1/2 x 1 3/8 red, blue & gold. chrome finish. Some all new enamel, some cleaned, refired original enamels. slight design variations call for details.                             | \$285.00 | BBX  |
| 1940 Buick grille                    | 3 1/4 X 1 1/4 v-shaped rectangle. All new enamels, chrome finish. Excellent                                                                                                        | \$295.00 | BC7  |
| 1940-41 Plymouth                     | 2 7/8 X 1 tall shield with white ship, Blue sea, Gold sky. refired and new enamels. New chrome finish.                                                                             | \$300.00 | PL2  |
| 1941 Buick hood                      | 8 1/4 x 1 3/4 Original red & gold preserved enamels. Chrome finish, no studs. Very Good condition.                                                                                 | \$275.00 | BC1  |
| 1941 Chrysler                        | Steering Wheel emblem, Red 2" Dia. with gold logo in center. All new enamel, Chrome finish. Excellent condition.                                                                   | \$295.00 | CHC1 |
| 1946-48 Desoto                       | Trunk, 11 1/2" Chrome Bezel & Gold plated emblem with deep red enamel. Excellent.                                                                                                  | \$350.00 | DES2 |
| 1946-48 Plymouth                     | Radio delete plate emblem, N.O.S.                                                                                                                                                  | \$250.00 | PLY4 |
| 1948 Packard                         | trunk, 2.5 X 2. Packard crest, refired original enamel with some new enamel. New chrome finish.                                                                                    | \$225.00 | PKD1 |
| 1949 Plymouth                        | 1 1/8 x 1 1/2 Rear deck nameplate emblem all new enamels and Chrome Ex.                                                                                                            | \$250.00 | PLY1 |
| 1949-55 Mercedes<br>Benz             | approx. 1 7/8", new reproductions from Germany! Model 170, 220, 300, b, c, d, etc. Original emblem replacement part. These are NOT plastic, but true enamel, cloisonné, beautiful! | \$95.00  | MB1  |
| 1949-55 Mercedes<br>Benz             | approx. 2 3/8", new reproductions from Germany! Model 170, 220, 300, b, c, d, etc. Original emblem replacement part. These are NOT plastic, but true enamel, cloisonné, beautiful! | \$125.00 | MB2  |
| 1957 Mercedes                        | Vee shaped, Restored white and ultramarine enamels, replated nickel.                                                                                                               | \$275.00 | MDZ1 |