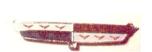

## **Enamel and Plastic Emblem Price Lists:**

| Year & Make                          | Original Restored Enamel Emblems                                                                                                                                                   | Price    | No.  |
|--------------------------------------|------------------------------------------------------------------------------------------------------------------------------------------------------------------------------------|----------|------|
| 1920's Chevy                         | Radiator, 1 3/8 x 4 Bowtie, Nickel finish. VGC.                                                                                                                                    | \$145.00 | HC2  |
| 1920's Durant                        | Radiator, 2 $1/8 \times 1 \cdot 1/4$ Red, white & black shield with 'Durant' diagonally. Nickel finish. All new enamel.                                                            | \$295.00 | DR1  |
| 1920's GMC K16                       | 2 1/8 x 3 1/2 Navy blue oval with White "GMC". All new enamel, non-stock stud, chrome finish. Very good condition                                                                  | \$250.00 | GC1  |
| 1920's Hudson                        | Radiator, 2 $1/4 \times 2 \cdot 1/2$ inverted white triangle with "Hudson" in blue. Nickel finish. Very Good Con.                                                                  | \$250.00 | HD1  |
| 1920's Buick                         | 2 1/4" all new Blue & white enamels, nickel finish, like new.                                                                                                                      | \$275.00 | BCK3 |
| 1920's NASH SIX                      | 2 1/4 x 1 7/8 All new blue & white enamel, VGC                                                                                                                                     | \$275.00 | N6   |
| 1920's NASH                          | 2 1/4 x 1 7/8 All new black enamel.                                                                                                                                                | \$275.00 | N7   |
| 1920's Chevrolet                     | 3 x 1, All new enamel, non standard stud.                                                                                                                                          | \$250.00 | CH20 |
| 1928 Ford                            | step-edge style, all new enamel, nickel finish, Excellent.                                                                                                                         | \$250.00 | FRD3 |
| 1930's Ford                          | 1 x 2 1/4 oval in non-stock blue. Nickel finish. all new enamel.                                                                                                                   | \$95.00  | FC2  |
| 1930's Ford                          | 1 1/2 x 3 Navy blue oval with 'Ford'. Chrome finish. VGC.                                                                                                                          | \$250.00 | FC1  |
| 1930 Lincoln                         | Silver Oval, Lincoln letters in black, black outline. VGC.                                                                                                                         | \$250.00 | LC3  |
| 1931 Chevy<br>Radiator               | 3 x 3 Bowtie in striped Oval. non-original stud, all new enamels. Chrome finish.                                                                                                   | \$275.00 | HC1  |
| 1931-3 Chrysler<br>Imperial Radiator | 1 3/4 X 1 5/16 curved Oval. With Block stud. New Black enamel, Gold Finish. Very Rare and Very beautiful.                                                                          | \$500.00 | IMP1 |
| 1933 Desoto front                    | 3.5 X 2 Shield shape with central stud. Refired original enamel, All new Chrome. Excellent                                                                                         | \$280.00 | DES4 |
| 1940 (-41) Buick                     | 3 1/2 x 1 3/8 red, blue & gold. chrome finish. Some all new enamel, some cleaned, refired original enamels. slight design variations call for details.                             | \$285.00 | BBX  |
| 1940 Buick grille                    | 3 1/4 X 1 1/4 v-shaped rectangle. All new enamels, chrome finish. Excellent                                                                                                        | \$295.00 | BC7  |
| 1940-41 Plymouth                     | 2 7/8 X 1 tall shield with white ship, Blue sea, Gold sky. refired and new enamels. New chrome finish.                                                                             | \$300.00 | PL2  |
| 1941 Buick hood                      | 8 1/4 x 1 3/4 Original red & gold preserved enamels. Chrome finish, no studs. Very Good condition.                                                                                 | \$275.00 | BC1  |
| 1941 Chrysler                        | Steering Wheel emblem, Red 2" Dia. with gold logo in center. All new enamel, Chrome finish. Excellent condition.                                                                   | \$295.00 | CHC1 |
| 1946-48 Desoto                       | Trunk, 11 1/2" Chrome Bezel & Gold plated emblem with deep red enamel. Excellent.                                                                                                  | \$350.00 | DES2 |
| 1946-48 Plymouth                     | Radio delete plate emblem, N.O.S.                                                                                                                                                  | \$250.00 | PLY4 |
| 1948 Packard                         | trunk, 2.5 X 2. Packard crest, refired original enamel with some new enamel. New chrome finish.                                                                                    | \$225.00 | PKD1 |
| 1949 Plymouth                        | 1 1/8 x 1 1/2 Rear deck nameplate emblem all new enamels and Chrome Ex.                                                                                                            | \$250.00 | PLY1 |
| 1949-55 Mercedes<br>Benz             | approx. 1 7/8", new reproductions from Germany! Model 170, 220, 300, b, c, d, etc. Original emblem replacement part. These are NOT plastic, but true enamel, cloisonné, beautiful! | \$95.00  | MB1  |
| 1949-55 Mercedes<br>Benz             | approx. 2 3/8", new reproductions from Germany! Model 170, 220, 300, b, c, d, etc. Original emblem replacement part. These are NOT plastic, but true enamel, cloisonné, beautiful! | \$125.00 | MB2  |
| 1957 Mercedes                        | Vee shaped, Restored white and ultramarine enamels, replated nickel.                                                                                                               | \$275.00 | MDZ1 |