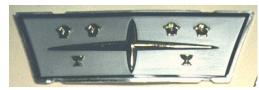

## **Enamel and Plastic Emblem Price Lists:**

| Year & Make                          | Original Restored Enamel Emblems                                                                                                                                                   | Price    | No.  |
|--------------------------------------|------------------------------------------------------------------------------------------------------------------------------------------------------------------------------------|----------|------|
| 1920's Chevy                         | Radiator, 1 3/8 x 4 Bowtie, Nickel finish. VGC.                                                                                                                                    | \$145.00 | HC2  |
| 1920's Durant                        | Radiator, 2 $1/8 \times 1 \cdot 1/4$ Red, white & black shield with 'Durant' diagonally. Nickel finish. All new enamel.                                                            | \$295.00 | DR1  |
| 1920's GMC K16                       | 2 1/8 x 3 1/2 Navy blue oval with White "GMC". All new enamel, non-stock stud, chrome finish. Very good condition                                                                  | \$250.00 | GC1  |
| 1920's Hudson                        | Radiator, 2 $1/4 \times 2 \cdot 1/2$ inverted white triangle with "Hudson" in blue. Nickel finish. Very Good Con.                                                                  | \$250.00 | HD1  |
| 1920's Buick                         | 2 1/4" all new Blue & white enamels, nickel finish, like new.                                                                                                                      | \$275.00 | BCK3 |
| 1920's NASH SIX                      | 2 1/4 x 1 7/8 All new blue & white enamel, VGC                                                                                                                                     | \$275.00 | N6   |
| 1920's NASH                          | 2 1/4 x 1 7/8 All new black enamel.                                                                                                                                                | \$275.00 | N7   |
| 1920's Chevrolet                     | 3 x 1, All new enamel, non standard stud.                                                                                                                                          | \$250.00 | CH20 |
| 1928 Ford                            | step-edge style, all new enamel, nickel finish, Excellent.                                                                                                                         | \$250.00 | FRD3 |
| 1930's Ford                          | 1 x 2 1/4 oval in non-stock blue. Nickel finish. all new enamel.                                                                                                                   | \$95.00  | FC2  |
| 1930's Ford                          | 1 1/2 x 3 Navy blue oval with 'Ford'. Chrome finish. VGC.                                                                                                                          | \$250.00 | FC1  |
| 1930 Lincoln                         | Silver Oval, Lincoln letters in black, black outline. VGC.                                                                                                                         | \$250.00 | LC3  |
| 1931 Chevy<br>Radiator               | 3 x 3 Bowtie in striped Oval. non-original stud, all new enamels. Chrome finish.                                                                                                   | \$275.00 | HC1  |
| 1931-3 Chrysler<br>Imperial Radiator | 1 3/4 X 1 5/16 curved Oval. With Block stud. New Black enamel, Gold Finish. Very Rare and Very beautiful.                                                                          | \$500.00 | IMP1 |
| 1933 Desoto front                    | 3.5 X 2 Shield shape with central stud. Refired original enamel, All new Chrome. Excellent                                                                                         | \$280.00 | DES4 |
| 1940 (-41) Buick                     | 3 1/2 x 1 3/8 red, blue & gold. chrome finish. Some all new enamel, some cleaned, refired original enamels. slight design variations call for details.                             | \$285.00 | BBX  |
| 1940 Buick grille                    | 3 1/4 X 1 1/4 v-shaped rectangle. All new enamels, chrome finish. Excellent                                                                                                        | \$295.00 | BC7  |
| 1940-41 Plymouth                     | 2 7/8 X 1 tall shield with white ship, Blue sea, Gold sky. refired and new enamels. New chrome finish.                                                                             | \$300.00 | PL2  |
| 1941 Buick hood                      | 8 1/4 x 1 3/4 Original red & gold preserved enamels. Chrome finish, no studs. Very Good condition.                                                                                 | \$275.00 | BC1  |
| 1941 Chrysler                        | Steering Wheel emblem, Red 2" Dia. with gold logo in center. All new enamel, Chrome finish. Excellent condition.                                                                   | \$295.00 | CHC1 |
| 1946-48 Desoto                       | Trunk, 11 1/2" Chrome Bezel & Gold plated emblem with deep red enamel. Excellent.                                                                                                  | \$350.00 | DES2 |
| 1946-48 Plymouth                     | Radio delete plate emblem, N.O.S.                                                                                                                                                  | \$250.00 | PLY4 |
| 1948 Packard                         | trunk, 2.5 X 2. Packard crest, refired original enamel with some new enamel. New chrome finish.                                                                                    | \$225.00 | PKD1 |
| 1949 Plymouth                        | 1 1/8 x 1 1/2 Rear deck nameplate emblem all new enamels and Chrome Ex.                                                                                                            | \$250.00 | PLY1 |
| 1949-55 Mercedes<br>Benz             | approx. 1 7/8", new reproductions from Germany! Model 170, 220, 300, b, c, d, etc. Original emblem replacement part. These are NOT plastic, but true enamel, cloisonné, beautiful! | \$95.00  | MB1  |
| 1949-55 Mercedes<br>Benz             | approx. 2 3/8", new reproductions from Germany! Model 170, 220, 300, b, c, d, etc. Original emblem replacement part. These are NOT plastic, but true enamel, cloisonné, beautiful! | \$125.00 | MB2  |
| 1957 Mercedes                        | Vee shaped, Restored white and ultramarine enamels, replated nickel.                                                                                                               | \$275.00 | MDZ1 |