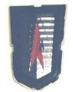

## **Enamel and Plastic Emblem Price Lists:**

| Year & Make                          | Original Restored Enamel Emblems                                                                                                                                                   | Price    | No.  |
|--------------------------------------|------------------------------------------------------------------------------------------------------------------------------------------------------------------------------------|----------|------|
| 1920's Chevy                         | Radiator, 1 3/8 x 4 Bowtie, Nickel finish. VGC.                                                                                                                                    | \$145.00 | HC2  |
| 1920's Durant                        | Radiator, 2 $1/8 \times 1 \cdot 1/4$ Red, white & black shield with 'Durant' diagonally. Nickel finish. All new enamel.                                                            | \$295.00 | DR1  |
| 1920's GMC K16                       | 2 1/8 x 3 1/2 Navy blue oval with White "GMC". All new enamel, non-stock stud, chrome finish. Very good condition                                                                  | \$250.00 | GC1  |
| 1920's Hudson                        | Radiator, 2 $1/4 \times 2 \cdot 1/2$ inverted white triangle with "Hudson" in blue. Nickel finish. Very Good Con.                                                                  | \$250.00 | HD1  |
| 1920's Buick                         | 2 1/4" all new Blue & white enamels, nickel finish, like new.                                                                                                                      | \$275.00 | BCK3 |
| 1920's NASH SIX                      | 2 1/4 x 1 7/8 All new blue & white enamel, VGC                                                                                                                                     | \$275.00 | N6   |
| 1920's NASH                          | 2 1/4 x 1 7/8 All new black enamel.                                                                                                                                                | \$275.00 | N7   |
| 1920's Chevrolet                     | 3 x 1, All new enamel, non standard stud.                                                                                                                                          | \$250.00 | CH20 |
| 1928 Ford                            | step-edge style, all new enamel, nickel finish, Excellent.                                                                                                                         | \$250.00 | FRD3 |
| 1930's Ford                          | 1 x 2 1/4 oval in non-stock blue. Nickel finish. all new enamel.                                                                                                                   | \$95.00  | FC2  |
| 1930's Ford                          | 1 1/2 x 3 Navy blue oval with 'Ford'. Chrome finish. VGC.                                                                                                                          | \$250.00 | FC1  |
| 1930 Lincoln                         | Silver Oval, Lincoln letters in black, black outline. VGC.                                                                                                                         | \$250.00 | LC3  |
| 1931 Chevy<br>Radiator               | 3 x 3 Bowtie in striped Oval. non-original stud, all new enamels. Chrome finish.                                                                                                   | \$275.00 | HC1  |
| 1931-3 Chrysler<br>Imperial Radiator | 1 3/4 X 1 5/16 curved Oval. With Block stud. New Black enamel, Gold Finish. Very Rare and Very beautiful.                                                                          | \$500.00 | IMP1 |
| 1933 Desoto front                    | 3.5 X 2 Shield shape with central stud. Refired original enamel, All new Chrome. Excellent                                                                                         | \$280.00 | DES4 |
| 1940 (-41) Buick                     | 3 1/2 x 1 3/8 red, blue & gold. chrome finish. Some all new enamel, some cleaned, refired original enamels. slight design variations call for details.                             | \$285.00 | BBX  |
| 1940 Buick grille                    | 3 1/4 X 1 1/4 v-shaped rectangle. All new enamels, chrome finish. Excellent                                                                                                        | \$295.00 | BC7  |
| 1940-41 Plymouth                     | 2 7/8 X 1 tall shield with white ship, Blue sea, Gold sky. refired and new enamels. New chrome finish.                                                                             | \$300.00 | PL2  |
| 1941 Buick hood                      | 8 1/4 x 1 3/4 Original red & gold preserved enamels. Chrome finish, no studs. Very Good condition.                                                                                 | \$275.00 | BC1  |
| 1941 Chrysler                        | Steering Wheel emblem, Red 2" Dia. with gold logo in center. All new enamel, Chrome finish. Excellent condition.                                                                   | \$295.00 | CHC1 |
| 1946-48 Desoto                       | Trunk, 11 1/2" Chrome Bezel & Gold plated emblem with deep red enamel. Excellent.                                                                                                  | \$350.00 | DES2 |
| 1946-48 Plymouth                     | Radio delete plate emblem, N.O.S.                                                                                                                                                  | \$250.00 | PLY4 |
| 1948 Packard                         | trunk, 2.5 X 2. Packard crest, refired original enamel with some new enamel. New chrome finish.                                                                                    | \$225.00 | PKD1 |
| 1949 Plymouth                        | 1 1/8 x 1 1/2 Rear deck nameplate emblem all new enamels and Chrome Ex.                                                                                                            | \$250.00 | PLY1 |
| 1949-55 Mercedes<br>Benz             | approx. 1 7/8", new reproductions from Germany! Model 170, 220, 300, b, c, d, etc. Original emblem replacement part. These are NOT plastic, but true enamel, cloisonné, beautiful! | \$95.00  | MB1  |
| 1949-55 Mercedes<br>Benz             | approx. 2 3/8", new reproductions from Germany! Model 170, 220, 300, b, c, d, etc. Original emblem replacement part. These are NOT plastic, but true enamel, cloisonné, beautiful! | \$125.00 | MB2  |
| 1957 Mercedes                        | Vee shaped, Restored white and ultramarine enamels, replated nickel.                                                                                                               | \$275.00 | MDZ1 |