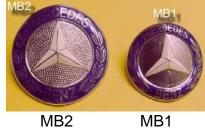

## **Enamel and Plastic Emblem Price Lists:**

| Year & Make                          | Original Restored Enamel Emblems                                                                                                                                                   | Price    | No.  |
|--------------------------------------|------------------------------------------------------------------------------------------------------------------------------------------------------------------------------------|----------|------|
| 1920's Chevy                         | Radiator, 1 3/8 x 4 Bowtie, Nickel finish. VGC.                                                                                                                                    | \$145.00 | HC2  |
| 1920's Durant                        | Radiator, 2 $1/8 \times 1 \cdot 1/4$ Red, white & black shield with 'Durant' diagonally. Nickel finish. All new enamel.                                                            | \$295.00 | DR1  |
| 1920's GMC K16                       | 2 1/8 x 3 1/2 Navy blue oval with White "GMC". All new enamel, non-stock stud, chrome finish. Very good condition                                                                  | \$250.00 | GC1  |
| 1920's Hudson                        | Radiator, 2 $1/4 \times 2 \cdot 1/2$ inverted white triangle with "Hudson" in blue. Nickel finish. Very Good Con.                                                                  | \$250.00 | HD1  |
| 1920's Buick                         | 2 1/4" all new Blue & white enamels, nickel finish, like new.                                                                                                                      | \$275.00 | BCK3 |
| 1920's NASH SIX                      | 2 1/4 x 1 7/8 All new blue & white enamel, VGC                                                                                                                                     | \$275.00 | N6   |
| 1920's NASH                          | 2 1/4 x 1 7/8 All new black enamel.                                                                                                                                                | \$275.00 | N7   |
| 1920's Chevrolet                     | 3 x 1, All new enamel, non standard stud.                                                                                                                                          | \$250.00 | CH20 |
| 1928 Ford                            | step-edge style, all new enamel, nickel finish, Excellent.                                                                                                                         | \$250.00 | FRD3 |
| 1930's Ford                          | 1 x 2 1/4 oval in non-stock blue. Nickel finish. all new enamel.                                                                                                                   | \$95.00  | FC2  |
| 1930's Ford                          | 1 1/2 x 3 Navy blue oval with 'Ford'. Chrome finish. VGC.                                                                                                                          | \$250.00 | FC1  |
| 1930 Lincoln                         | Silver Oval, Lincoln letters in black, black outline. VGC.                                                                                                                         | \$250.00 | LC3  |
| 1931 Chevy<br>Radiator               | 3 x 3 Bowtie in striped Oval. non-original stud, all new enamels. Chrome finish.                                                                                                   | \$275.00 | HC1  |
| 1931-3 Chrysler<br>Imperial Radiator | 1 3/4 X 1 5/16 curved Oval. With Block stud. New Black enamel, Gold Finish. Very Rare and Very beautiful.                                                                          | \$500.00 | IMP1 |
| 1933 Desoto front                    | 3.5 X 2 Shield shape with central stud. Refired original enamel, All new Chrome. Excellent                                                                                         | \$280.00 | DES4 |
| 1940 (-41) Buick                     | 3 1/2 x 1 3/8 red, blue & gold. chrome finish. Some all new enamel, some cleaned, refired original enamels. slight design variations call for details.                             | \$285.00 | BBX  |
| 1940 Buick grille                    | 3 1/4 X 1 1/4 v-shaped rectangle. All new enamels, chrome finish. Excellent                                                                                                        | \$295.00 | BC7  |
| 1940-41 Plymouth                     | 2 7/8 X 1 tall shield with white ship, Blue sea, Gold sky. refired and new enamels. New chrome finish.                                                                             | \$300.00 | PL2  |
| 1941 Buick hood                      | 8 1/4 x 1 3/4 Original red & gold preserved enamels. Chrome finish, no studs. Very Good condition.                                                                                 | \$275.00 | BC1  |
| 1941 Chrysler                        | Steering Wheel emblem, Red 2" Dia. with gold logo in center. All new enamel, Chrome finish. Excellent condition.                                                                   | \$295.00 | CHC1 |
| 1946-48 Desoto                       | Trunk, 11 1/2" Chrome Bezel & Gold plated emblem with deep red enamel. Excellent.                                                                                                  | \$350.00 | DES2 |
| 1946-48 Plymouth                     | Radio delete plate emblem, N.O.S.                                                                                                                                                  | \$250.00 | PLY4 |
| 1948 Packard                         | trunk, 2.5 X 2. Packard crest, refired original enamel with some new enamel. New chrome finish.                                                                                    | \$225.00 | PKD1 |
| 1949 Plymouth                        | 1 1/8 x 1 1/2 Rear deck nameplate emblem all new enamels and Chrome Ex.                                                                                                            | \$250.00 | PLY1 |
| 1949-55 Mercedes<br>Benz             | approx. 1 7/8", new reproductions from Germany! Model 170, 220, 300, b, c, d, etc. Original emblem replacement part. These are NOT plastic, but true enamel, cloisonné, beautiful! | \$95.00  | MB1  |
| 1949-55 Mercedes<br>Benz             | approx. 2 3/8", new reproductions from Germany! Model 170, 220, 300, b, c, d, etc. Original emblem replacement part. These are NOT plastic, but true enamel, cloisonné, beautiful! | \$125.00 | MB2  |
| 1957 Mercedes                        | Vee shaped, Restored white and ultramarine enamels, replated nickel.                                                                                                               | \$275.00 | MDZ1 |