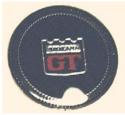

#### **Plastic Inserts**

This type of emblem is made from a clear plastic, which appears to have its design, and colors imbedded inside. The underside of this emblem is an embossed or detailed surface in relief, which is usually coated a solid color. This type of emblem first appeared in the late 40's and continues to be used on cars today. It is usually mounted in some sort of metal bezel or opening, which is chrome or gold plated. They are

found on the car's hood, trunk, quarter panels, hubcaps, steering wheel, and almost anywhere else for decorative effect. Deterioration in this type of emblem is usually due to the flaking off of paint on the underside of the emblem, or sometimes colors fade away. The clear plastic may also develop crazing or hairline cracking.

If you can not locate your emblem on our price list, restoration may be possible.

Restoration on a plastic insert emblem cannot remove the cracking or crazing visible inside the plastic material, and in fact, will sometimes aggravate the situation. Reproduction is almost