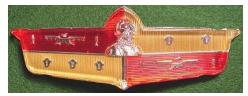

## **Enamel and Plastic Emblem Price Lists:**

| Year & Make                          | Original Restored Enamel Emblems                                                                                                                                                   | Price    | No.  |
|--------------------------------------|------------------------------------------------------------------------------------------------------------------------------------------------------------------------------------|----------|------|
| 1920's Chevy                         | Radiator, 1 3/8 x 4 Bowtie, Nickel finish. VGC.                                                                                                                                    | \$145.00 | HC2  |
| 1920's Durant                        | Radiator, 2 $1/8 \times 1 \cdot 1/4$ Red, white & black shield with 'Durant' diagonally. Nickel finish. All new enamel.                                                            | \$295.00 | DR1  |
| 1920's GMC K16                       | 2 1/8 x 3 1/2 Navy blue oval with White "GMC". All new enamel, non-stock stud, chrome finish. Very good condition                                                                  | \$250.00 | GC1  |
| 1920's Hudson                        | Radiator, 2 $1/4 \times 2 \cdot 1/2$ inverted white triangle with "Hudson" in blue. Nickel finish. Very Good Con.                                                                  | \$250.00 | HD1  |
| 1920's Buick                         | 2 1/4" all new Blue & white enamels, nickel finish, like new.                                                                                                                      | \$275.00 | BCK3 |
| 1920's NASH SIX                      | 2 1/4 x 1 7/8 All new blue & white enamel, VGC                                                                                                                                     | \$275.00 | N6   |
| 1920's NASH                          | 2 1/4 x 1 7/8 All new black enamel.                                                                                                                                                | \$275.00 | N7   |
| 1920's Chevrolet                     | 3 x 1, All new enamel, non standard stud.                                                                                                                                          | \$250.00 | CH20 |
| 1928 Ford                            | step-edge style, all new enamel, nickel finish, Excellent.                                                                                                                         | \$250.00 | FRD3 |
| 1930's Ford                          | 1 x 2 1/4 oval in non-stock blue. Nickel finish. all new enamel.                                                                                                                   | \$95.00  | FC2  |
| 1930's Ford                          | 1 1/2 x 3 Navy blue oval with 'Ford'. Chrome finish. VGC.                                                                                                                          | \$250.00 | FC1  |
| 1930 Lincoln                         | Silver Oval, Lincoln letters in black, black outline. VGC.                                                                                                                         | \$250.00 | LC3  |
| 1931 Chevy<br>Radiator               | 3 x 3 Bowtie in striped Oval. non-original stud, all new enamels. Chrome finish.                                                                                                   | \$275.00 | HC1  |
| 1931-3 Chrysler<br>Imperial Radiator | 1 3/4 X 1 5/16 curved Oval. With Block stud. New Black enamel, Gold Finish. Very Rare and Very beautiful.                                                                          | \$500.00 | IMP1 |
| 1933 Desoto front                    | 3.5 X 2 Shield shape with central stud. Refired original enamel, All new Chrome. Excellent                                                                                         | \$280.00 | DES4 |
| 1940 (-41) Buick                     | 3 1/2 x 1 3/8 red, blue & gold. chrome finish. Some all new enamel, some cleaned, refired original enamels. slight design variations call for details.                             | \$285.00 | BBX  |
| 1940 Buick grille                    | 3 1/4 X 1 1/4 v-shaped rectangle. All new enamels, chrome finish. Excellent                                                                                                        | \$295.00 | BC7  |
| 1940-41 Plymouth                     | 2 7/8 X 1 tall shield with white ship, Blue sea, Gold sky. refired and new enamels. New chrome finish.                                                                             | \$300.00 | PL2  |
| 1941 Buick hood                      | 8 1/4 x 1 3/4 Original red & gold preserved enamels. Chrome finish, no studs. Very Good condition.                                                                                 | \$275.00 | BC1  |
| 1941 Chrysler                        | Steering Wheel emblem, Red 2" Dia. with gold logo in center. All new enamel, Chrome finish. Excellent condition.                                                                   | \$295.00 | CHC1 |
| 1946-48 Desoto                       | Trunk, 11 1/2" Chrome Bezel & Gold plated emblem with deep red enamel. Excellent.                                                                                                  | \$350.00 | DES2 |
| 1946-48 Plymouth                     | Radio delete plate emblem, N.O.S.                                                                                                                                                  | \$250.00 | PLY4 |
| 1948 Packard                         | trunk, 2.5 X 2. Packard crest, refired original enamel with some new enamel. New chrome finish.                                                                                    | \$225.00 | PKD1 |
| 1949 Plymouth                        | 1 1/8 x 1 1/2 Rear deck nameplate emblem all new enamels and Chrome Ex.                                                                                                            | \$250.00 | PLY1 |
| 1949-55 Mercedes<br>Benz             | approx. 1 7/8", new reproductions from Germany! Model 170, 220, 300, b, c, d, etc. Original emblem replacement part. These are NOT plastic, but true enamel, cloisonné, beautiful! | \$95.00  | MB1  |
| 1949-55 Mercedes<br>Benz             | approx. 2 3/8", new reproductions from Germany! Model 170, 220, 300, b, c, d, etc. Original emblem replacement part. These are NOT plastic, but true enamel, cloisonné, beautiful! | \$125.00 | MB2  |
| 1957 Mercedes                        | Vee shaped, Restored white and ultramarine enamels, replated nickel.                                                                                                               | \$275.00 | MDZ1 |