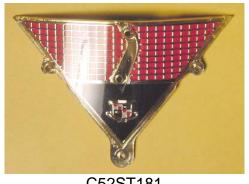

#### **Enameled Emblems**

This type of emblem has a metal base of copper, which is usually plated with chrome, nickel, or gold and is inlaid with enamel colors. They were used on almost all cars until the 1940's, and were found on the radiator grille, headlight bars, hubcaps, trunk racks, spares, sidemounts, and inside on the dash or steering wheel. Enamel emblems continue to be used on a number of

European cars. Other examples include auto club badges, hat badges, key fobs, and many types of jewelry.

Enamel is technically glass. Enamel emblems that are deteriorating may have plating that has faded or pitted, or the inlaid colors begin chipping out like little bits of glass or plastic. If the colors have faded, then this is paint and not enamels, even though some paints are called enamels. The metal will either be copper, or very rarely, German silver. On some emblems the metal may appear to be brass, but this is also not likely.

Our restoration service for enameled emblems includes minor metal repair or straightening, attachment of studs, replacement of enamel and replating. Our service is unmatched for several important reasons. We use only the same lead-bearing enamels that were originally used. Government regulations outlawed the manufacture of lead-