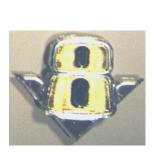

#### **Plastic Inserts**

This type of emblem is made from a clear plastic, which appears to have its design, and colors imbedded inside. The underside of this emblem is an embossed or detailed surface in relief, which is usually coated a solid color. This type of emblem first appeared in the late 40's and continues to be used on cars today. It is usually mounted in some sort of metal bezel or opening, which is chrome or gold plated. They are

found on the car's hood, trunk, quarter panels, hubcaps, steering wheel, and almost anywhere else for decorative effect. Deterioration in this type of emblem is usually due to the flaking off of paint on the underside of the emblem, or sometimes colors fade away. The clear plastic may also develop crazing or hairline cracking.

If you can not locate your emblem on our price list, restoration may be possible.

Restoration on a plastic insert emblem cannot remove the cracking or crazing visible inside the plastic material, and in fact, will sometimes aggravate the situation. Reproduction is almost