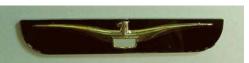

## **Enamel and Plastic Emblem Price Lists:**

| Year & Make                          | Original Restored Enamel Emblems                                                                                                                                                   | Price    | No.  |
|--------------------------------------|------------------------------------------------------------------------------------------------------------------------------------------------------------------------------------|----------|------|
| 1920's Chevy                         | Radiator, 1 3/8 x 4 Bowtie, Nickel finish. VGC.                                                                                                                                    | \$145.00 | HC2  |
| 1920's Durant                        | Radiator, 2 $1/8 \times 1 \cdot 1/4$ Red, white & black shield with 'Durant' diagonally. Nickel finish. All new enamel.                                                            | \$295.00 | DR1  |
| 1920's GMC K16                       | 2 1/8 x 3 1/2 Navy blue oval with White "GMC". All new enamel, non-stock stud, chrome finish. Very good condition                                                                  | \$250.00 | GC1  |
| 1920's Hudson                        | Radiator, 2 $1/4 \times 2 \cdot 1/2$ inverted white triangle with "Hudson" in blue. Nickel finish. Very Good Con.                                                                  | \$250.00 | HD1  |
| 1920's Buick                         | 2 1/4" all new Blue & white enamels, nickel finish, like new.                                                                                                                      | \$275.00 | BCK3 |
| 1920's NASH SIX                      | 2 1/4 x 1 7/8 All new blue & white enamel, VGC                                                                                                                                     | \$275.00 | N6   |
| 1920's NASH                          | 2 1/4 x 1 7/8 All new black enamel.                                                                                                                                                | \$275.00 | N7   |
| 1920's Chevrolet                     | 3 x 1, All new enamel, non standard stud.                                                                                                                                          | \$250.00 | CH20 |
| 1928 Ford                            | step-edge style, all new enamel, nickel finish, Excellent.                                                                                                                         | \$250.00 | FRD3 |
| 1930's Ford                          | 1 x 2 1/4 oval in non-stock blue. Nickel finish. all new enamel.                                                                                                                   | \$95.00  | FC2  |
| 1930's Ford                          | 1 1/2 x 3 Navy blue oval with 'Ford'. Chrome finish. VGC.                                                                                                                          | \$250.00 | FC1  |
| 1930 Lincoln                         | Silver Oval, Lincoln letters in black, black outline. VGC.                                                                                                                         | \$250.00 | LC3  |
| 1931 Chevy<br>Radiator               | 3 x 3 Bowtie in striped Oval. non-original stud, all new enamels. Chrome finish.                                                                                                   | \$275.00 | HC1  |
| 1931-3 Chrysler<br>Imperial Radiator | 1 3/4 X 1 5/16 curved Oval. With Block stud. New Black enamel, Gold Finish. Very Rare and Very beautiful.                                                                          | \$500.00 | IMP1 |
| 1933 Desoto front                    | 3.5 X 2 Shield shape with central stud. Refired original enamel, All new Chrome. Excellent                                                                                         | \$280.00 | DES4 |
| 1940 (-41) Buick                     | 3 1/2 x 1 3/8 red, blue & gold. chrome finish. Some all new enamel, some cleaned, refired original enamels. slight design variations call for details.                             | \$285.00 | BBX  |
| 1940 Buick grille                    | 3 1/4 X 1 1/4 v-shaped rectangle. All new enamels, chrome finish. Excellent                                                                                                        | \$295.00 | BC7  |
| 1940-41 Plymouth                     | 2 7/8 X 1 tall shield with white ship, Blue sea, Gold sky. refired and new enamels. New chrome finish.                                                                             | \$300.00 | PL2  |
| 1941 Buick hood                      | 8 1/4 x 1 3/4 Original red & gold preserved enamels. Chrome finish, no studs. Very Good condition.                                                                                 | \$275.00 | BC1  |
| 1941 Chrysler                        | Steering Wheel emblem, Red 2" Dia. with gold logo in center. All new enamel, Chrome finish. Excellent condition.                                                                   | \$295.00 | CHC1 |
| 1946-48 Desoto                       | Trunk, 11 1/2" Chrome Bezel & Gold plated emblem with deep red enamel. Excellent.                                                                                                  | \$350.00 | DES2 |
| 1946-48 Plymouth                     | Radio delete plate emblem, N.O.S.                                                                                                                                                  | \$250.00 | PLY4 |
| 1948 Packard                         | trunk, 2.5 X 2. Packard crest, refired original enamel with some new enamel. New chrome finish.                                                                                    | \$225.00 | PKD1 |
| 1949 Plymouth                        | 1 1/8 x 1 1/2 Rear deck nameplate emblem all new enamels and Chrome Ex.                                                                                                            | \$250.00 | PLY1 |
| 1949-55 Mercedes<br>Benz             | approx. 1 7/8", new reproductions from Germany! Model 170, 220, 300, b, c, d, etc. Original emblem replacement part. These are NOT plastic, but true enamel, cloisonné, beautiful! | \$95.00  | MB1  |
| 1949-55 Mercedes<br>Benz             | approx. 2 3/8", new reproductions from Germany! Model 170, 220, 300, b, c, d, etc. Original emblem replacement part. These are NOT plastic, but true enamel, cloisonné, beautiful! | \$125.00 | MB2  |
| 1957 Mercedes                        | Vee shaped, Restored white and ultramarine enamels, replated nickel.                                                                                                               | \$275.00 | MDZ1 |