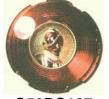

## **Enamel and Plastic Emblem Price Lists:**

| Year & Make                          | Original Restored Enamel Emblems                                                                                                                                                   | Price    | No.  |
|--------------------------------------|------------------------------------------------------------------------------------------------------------------------------------------------------------------------------------|----------|------|
| 1920's Chevy                         | Radiator, 1 3/8 x 4 Bowtie, Nickel finish. VGC.                                                                                                                                    | \$145.00 | HC2  |
| 1920's Durant                        | Radiator, 2 $1/8 \times 1 \cdot 1/4$ Red, white & black shield with 'Durant' diagonally. Nickel finish. All new enamel.                                                            | \$295.00 | DR1  |
| 1920's GMC K16                       | 2 1/8 x 3 1/2 Navy blue oval with White "GMC". All new enamel, non-stock stud, chrome finish. Very good condition                                                                  | \$250.00 | GC1  |
| 1920's Hudson                        | Radiator, 2 $1/4 \times 2 \cdot 1/2$ inverted white triangle with "Hudson" in blue. Nickel finish. Very Good Con.                                                                  | \$250.00 | HD1  |
| 1920's Buick                         | 2 1/4" all new Blue & white enamels, nickel finish, like new.                                                                                                                      | \$275.00 | BCK3 |
| 1920's NASH SIX                      | 2 1/4 x 1 7/8 All new blue & white enamel, VGC                                                                                                                                     | \$275.00 | N6   |
| 1920's NASH                          | 2 1/4 x 1 7/8 All new black enamel.                                                                                                                                                | \$275.00 | N7   |
| 1920's Chevrolet                     | 3 x 1, All new enamel, non standard stud.                                                                                                                                          | \$250.00 | CH20 |
| 1928 Ford                            | step-edge style, all new enamel, nickel finish, Excellent.                                                                                                                         | \$250.00 | FRD3 |
| 1930's Ford                          | 1 x 2 1/4 oval in non-stock blue. Nickel finish. all new enamel.                                                                                                                   | \$95.00  | FC2  |
| 1930's Ford                          | 1 1/2 x 3 Navy blue oval with 'Ford'. Chrome finish. VGC.                                                                                                                          | \$250.00 | FC1  |
| 1930 Lincoln                         | Silver Oval, Lincoln letters in black, black outline. VGC.                                                                                                                         | \$250.00 | LC3  |
| 1931 Chevy<br>Radiator               | 3 x 3 Bowtie in striped Oval. non-original stud, all new enamels. Chrome finish.                                                                                                   | \$275.00 | HC1  |
| 1931-3 Chrysler<br>Imperial Radiator | 1 3/4 X 1 5/16 curved Oval. With Block stud. New Black enamel, Gold Finish. Very Rare and Very beautiful.                                                                          | \$500.00 | IMP1 |
| 1933 Desoto front                    | 3.5 X 2 Shield shape with central stud. Refired original enamel, All new Chrome. Excellent                                                                                         | \$280.00 | DES4 |
| 1940 (-41) Buick                     | 3 1/2 x 1 3/8 red, blue & gold. chrome finish. Some all new enamel, some cleaned, refired original enamels. slight design variations call for details.                             | \$285.00 | BBX  |
| 1940 Buick grille                    | 3 1/4 X 1 1/4 v-shaped rectangle. All new enamels, chrome finish. Excellent                                                                                                        | \$295.00 | BC7  |
| 1940-41 Plymouth                     | 2 7/8 X 1 tall shield with white ship, Blue sea, Gold sky. refired and new enamels. New chrome finish.                                                                             | \$300.00 | PL2  |
| 1941 Buick hood                      | 8 1/4 x 1 3/4 Original red & gold preserved enamels. Chrome finish, no studs. Very Good condition.                                                                                 | \$275.00 | BC1  |
| 1941 Chrysler                        | Steering Wheel emblem, Red 2" Dia. with gold logo in center. All new enamel, Chrome finish. Excellent condition.                                                                   | \$295.00 | CHC1 |
| 1946-48 Desoto                       | Trunk, 11 1/2" Chrome Bezel & Gold plated emblem with deep red enamel. Excellent.                                                                                                  | \$350.00 | DES2 |
| 1946-48 Plymouth                     | Radio delete plate emblem, N.O.S.                                                                                                                                                  | \$250.00 | PLY4 |
| 1948 Packard                         | trunk, 2.5 X 2. Packard crest, refired original enamel with some new enamel. New chrome finish.                                                                                    | \$225.00 | PKD1 |
| 1949 Plymouth                        | 1 1/8 x 1 1/2 Rear deck nameplate emblem all new enamels and Chrome Ex.                                                                                                            | \$250.00 | PLY1 |
| 1949-55 Mercedes<br>Benz             | approx. 1 7/8", new reproductions from Germany! Model 170, 220, 300, b, c, d, etc. Original emblem replacement part. These are NOT plastic, but true enamel, cloisonné, beautiful! | \$95.00  | MB1  |
| 1949-55 Mercedes<br>Benz             | approx. 2 3/8", new reproductions from Germany! Model 170, 220, 300, b, c, d, etc. Original emblem replacement part. These are NOT plastic, but true enamel, cloisonné, beautiful! | \$125.00 | MB2  |
| 1957 Mercedes                        | Vee shaped, Restored white and ultramarine enamels, replated nickel.                                                                                                               | \$275.00 | MDZ1 |