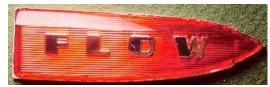

#### **Plastic Inserts**

This type of emblem is made from a clear plastic, which appears to have its design, and colors imbedded inside. The underside of this emblem is an embossed or detailed surface in relief, which is usually coated a solid color. This type of emblem first appeared in the late 40's and continues to be used on cars today. It is usually mounted in some sort of metal bezel or opening, which is chrome or gold plated. They are

found on the car's hood, trunk, quarter panels, hubcaps, steering wheel, and almost anywhere else for decorative effect. Deterioration in this type of emblem is usually due to the flaking off of paint on the underside of the emblem, or sometimes colors fade away. The clear plastic may also develop crazing or hairline cracking.